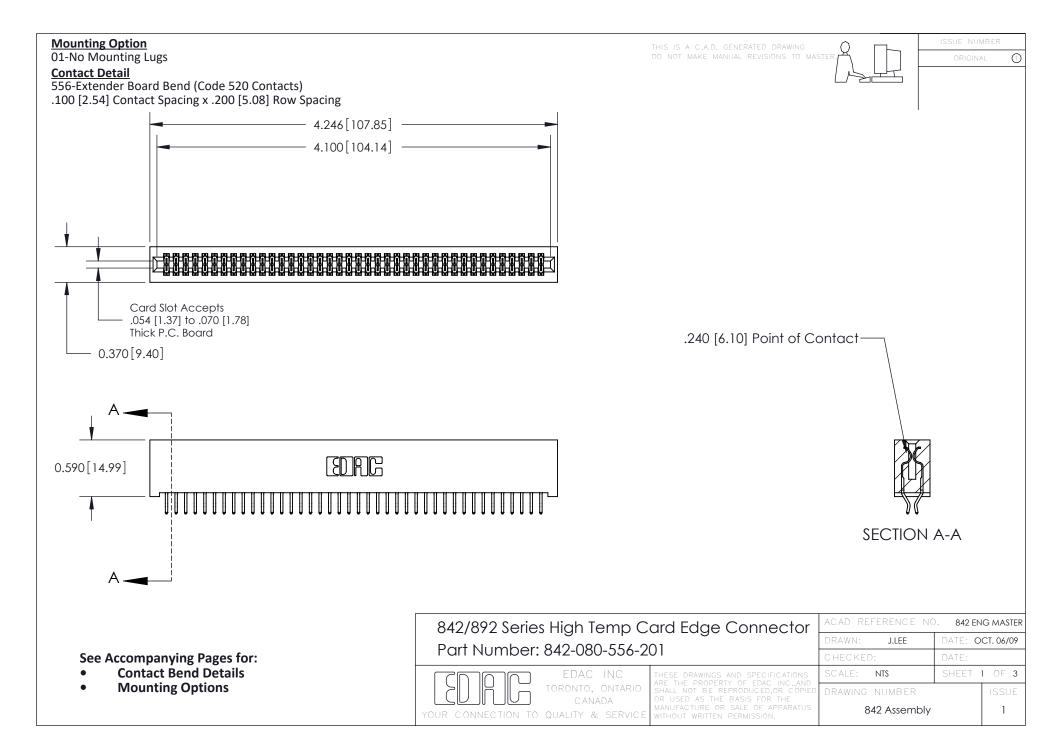

THIS IS A C.A.D. GENERATED DRAWING DO NOT MAKE MANUAL REVISIONS TO MASTER

ORIGINAL (1)



| 842/892 Series High Temp Card Edge Connector<br>Contact Bend Detail |                                                                                                  | ACAD REFERENCE NO. 842 ENG MASTER |             |                  |        |
|---------------------------------------------------------------------|--------------------------------------------------------------------------------------------------|-----------------------------------|-------------|------------------|--------|
|                                                                     |                                                                                                  | DRAWN:                            | J.