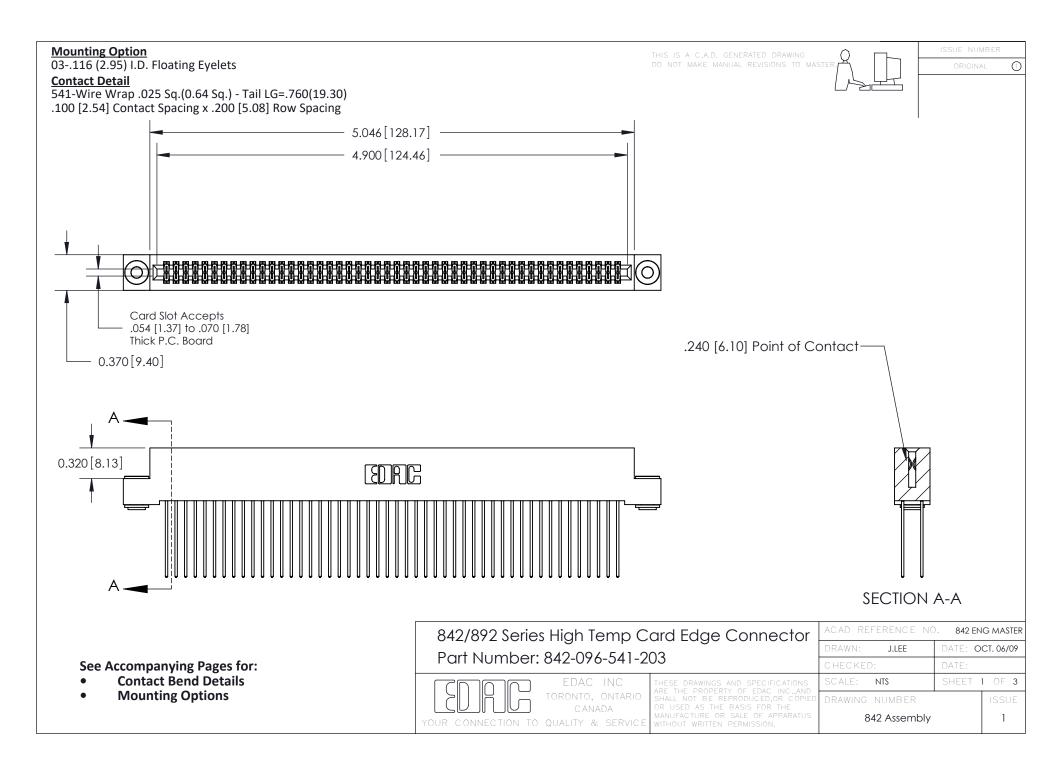

THIS IS A C.A.D. GENERATED DRAWING DO NOT MAKE MANUAL REVISIONS TO MASTER

ORIGINAL (1)



| 842/892 Series High Temp Card Edge Connector<br>Contact Bend Detail |                                                                                                 | ACAD REFERENCE NO. 842 ENG MASTER |             |                  |        |
|---------------------------------------------------------------------|-------------------------------------------------------------------------------------------------|-----------------------------------|-------------|------------------|--------|
|                                                                     |                                                                                                 | DRAWN:                            | J.LEE