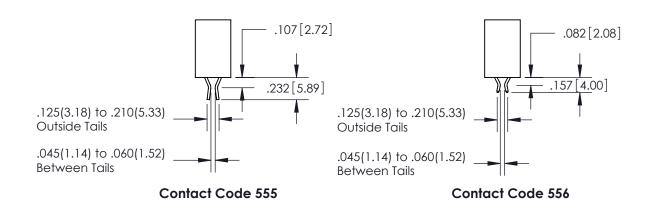

## 845/895 SERIES HIGH TEMP CARD EDGE CONNECTOR CONTACT CODE 555,556,558,559,560 DIMENSIONS

YOUR CONNECTION TO QUALITY & SERVICE

Contact Code 559

|   | ACAD REFERENCE NO. 845-ENG-MASTER |                  |  |  |  |  |  |
|---|-----------------------------------|------------------|--|--|--|--|--|
|   | DRAWN: R.STA.MONICA               | DATE:MAY.16/2017 |  |  |  |  |  |
|   | CHECKED:                          | DATE:            |  |  |  |  |  |
|   | SCALE: 1:1                        | SHEET 2 OF 2     |  |  |  |  |  |
| D | DRAWING NUMBER                    | ISSUE            |  |  |  |  |  |