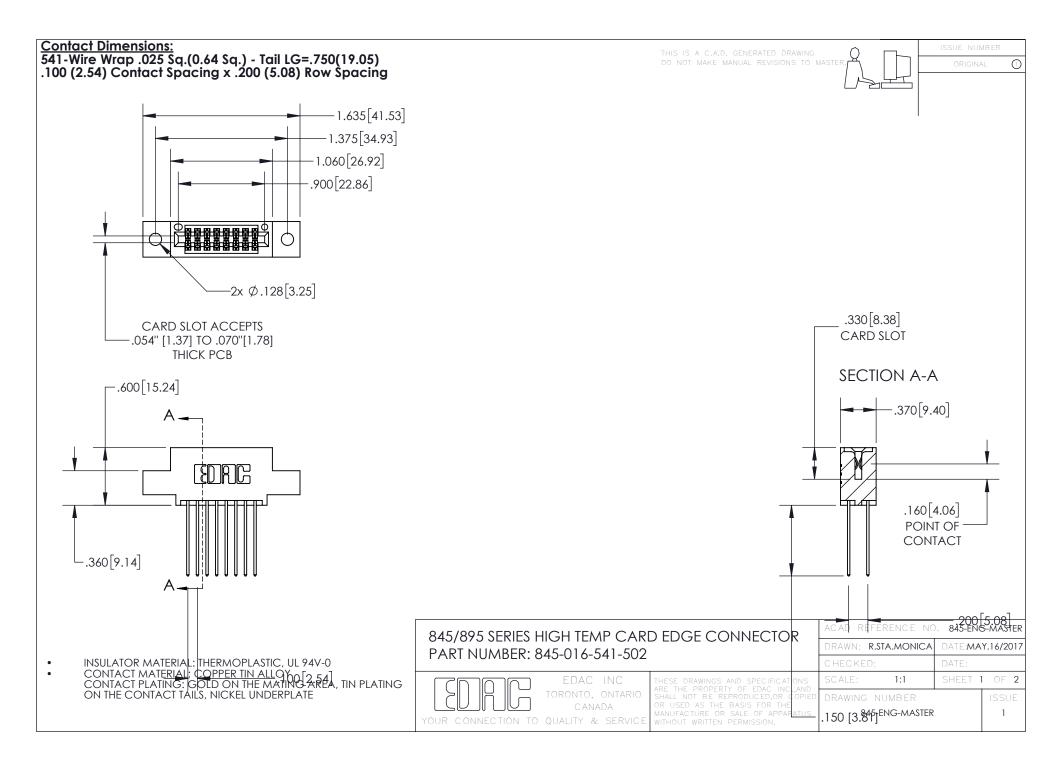

- INSULATOR MATERIAL: THERMOPLASTIC POLYESTER, UL 94V-0 DAP MATERIAL AVAILABLE UPON REQUEST
- CONTACT MATERIAL; COPPER ALLOY

CONTACT PLATING: GOLD ON THE MATING AREA, TIN PLATING ON THE CONTACT TAILS, NICKEL UNDERPLATE

## 845/895 SERIES HIGH TEMP CARD EDGE CONNECTOR CONTACT CODE 555,556,558,559,560 DIMENSIONS

YOUR CONNECTION TO QUALITY & SERVICE

|   | ACAD REFERENCE NO. 845-ENG-MASTER |                          |
|---|-----------------------------------|--------------------------|
|   | DRAWN: R.STA.MONICA               | DATE: <b>MAY.16/2017</b> |
|   | CHECKED:                          | DATE:                    |
|   | SCALE: 1:1                        | SHEET 2 OF 2             |
| D | DRAWING NUMBER                    | ISSUE                    |