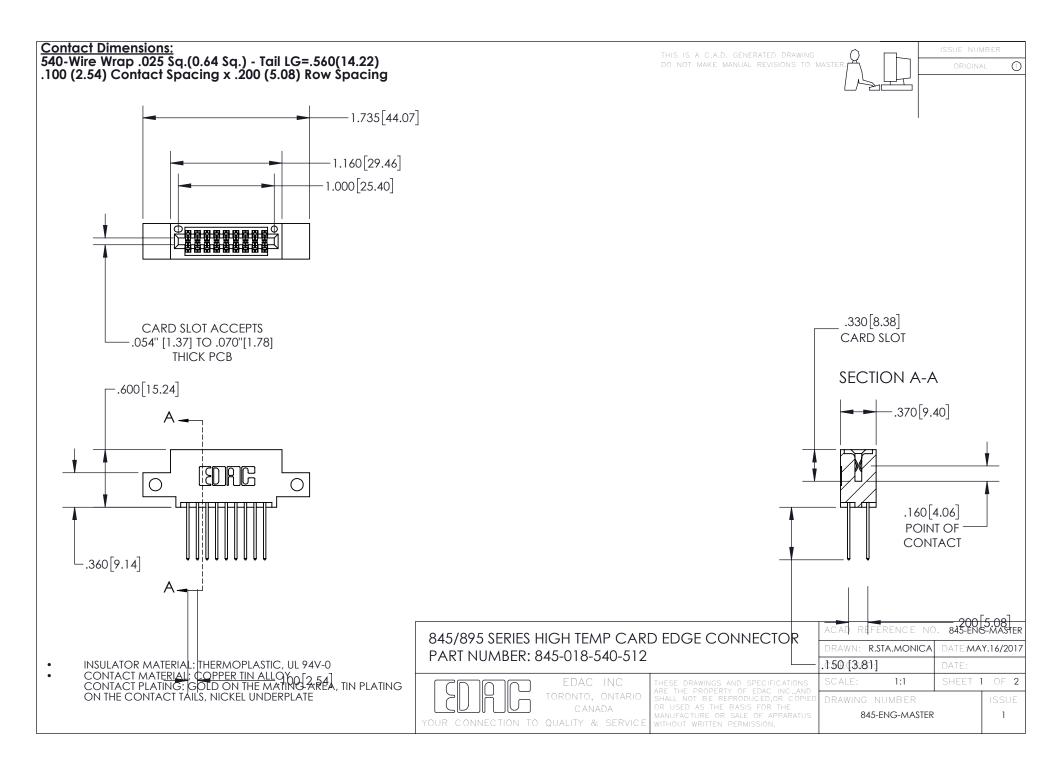

- INSULATOR MATERIAL: THERMOPLASTIC POLYESTER, UL 94V-0 DAP MATERIAL AVAILABLE UPON REQUEST
- CONTACT MATERIAL; COPPER ALLOY

CONTACT PLATING: GOLD ON THE MATING AREA, TIN PLATING ON THE CONTACT TAILS, NICKEL UNDERPLATE