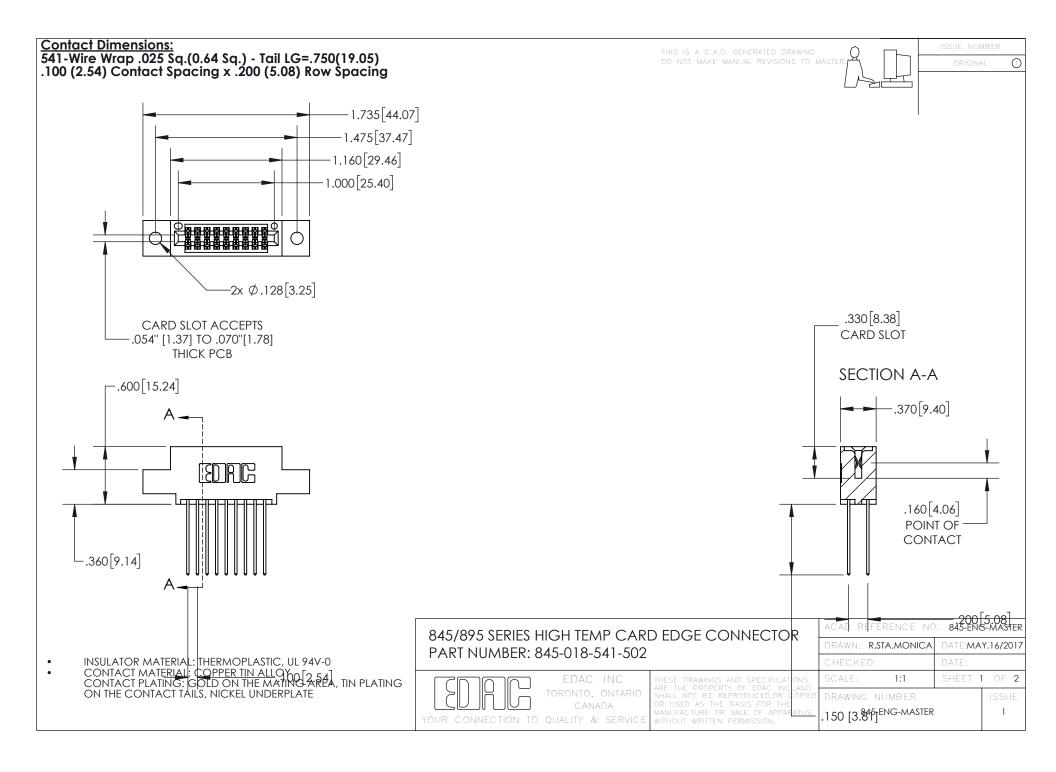

- INSULATOR MATERIAL: THERMOPLASTIC POLYESTER, UL 94V-0 DAP MATERIAL AVAILABLE UPON REQUEST
- CONTACT MATERIAL; COPPER ALLOY

CONTACT PLATING: GOLD ON THE MATING AREA, TIN PLATING ON THE CONTACT TAILS, NICKEL UNDERPLATE