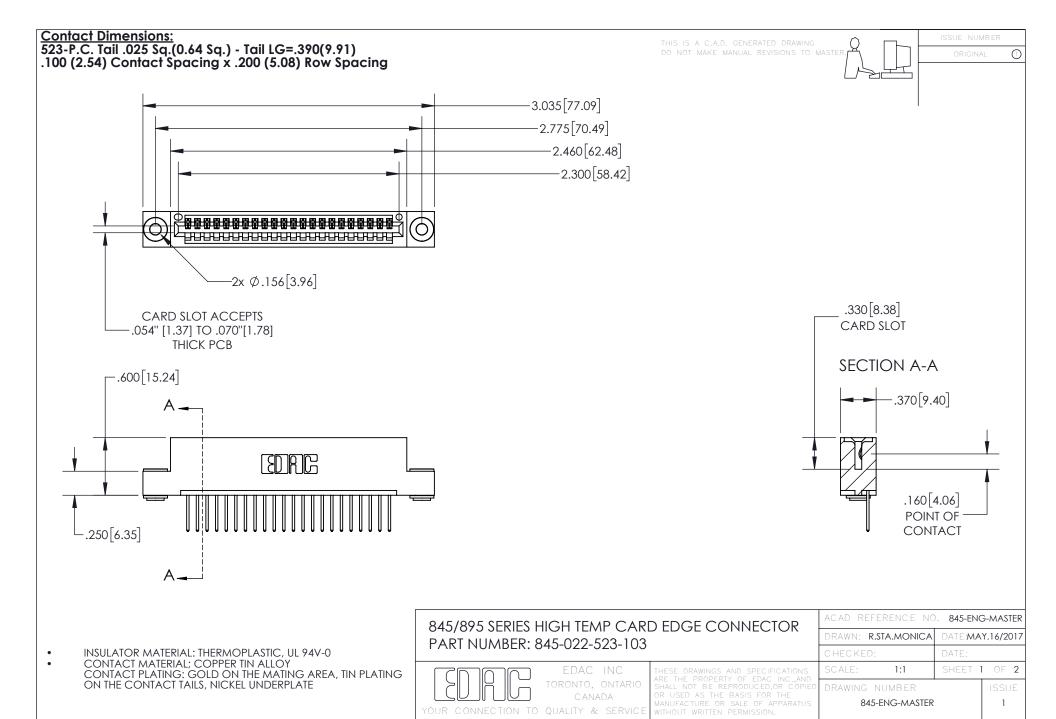

- INSULATOR MATERIAL: THERMOPLASTIC POLYESTER, UL 94V-0 DAP MATERIAL AVAILABLE UPON REQUEST
- CONTACT MATERIAL; COPPER ALLOY

CONTACT PLATING: GOLD ON THE MATING AREA, TIN PLATING ON THE CONTACT TAILS, NICKEL UNDERPLATE