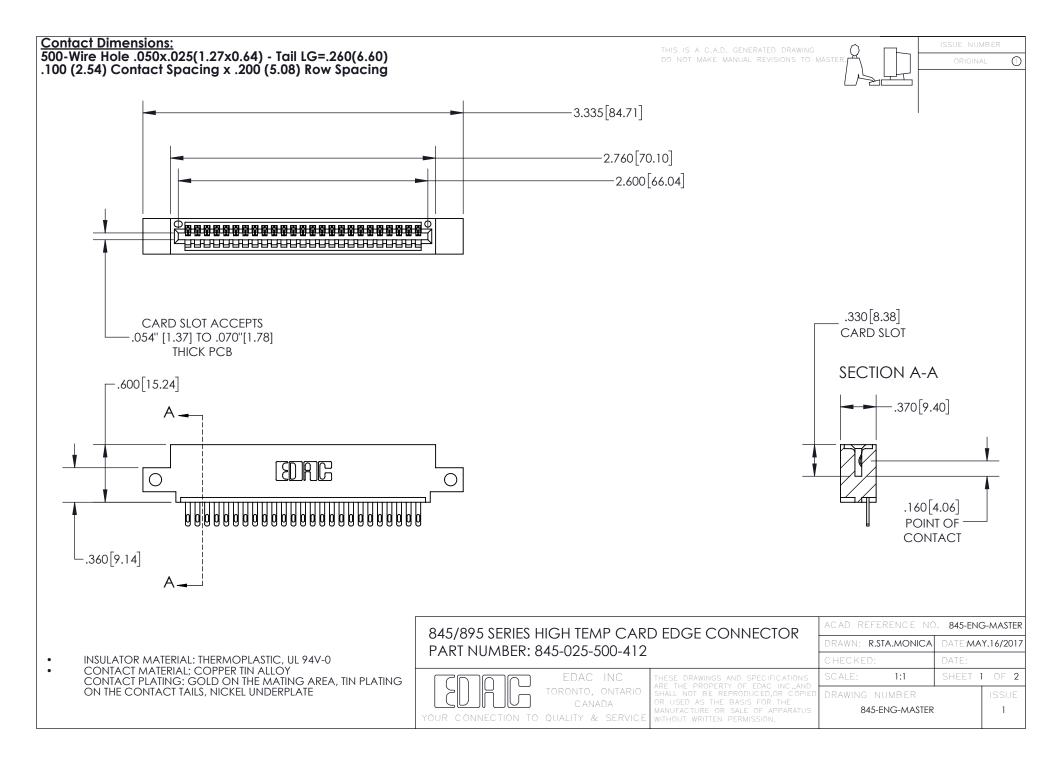

- INSULATOR MATERIAL: THERMOPLASTIC POLYESTER, UL 94V-0 DAP MATERIAL AVAILABLE UPON REQUEST
- CONTACT MATERIAL; COPPER ALLOY

CONTACT PLATING: GOLD ON THE MATING AREA, TIN PLATING ON THE CONTACT TAILS, NICKEL UNDERPLATE