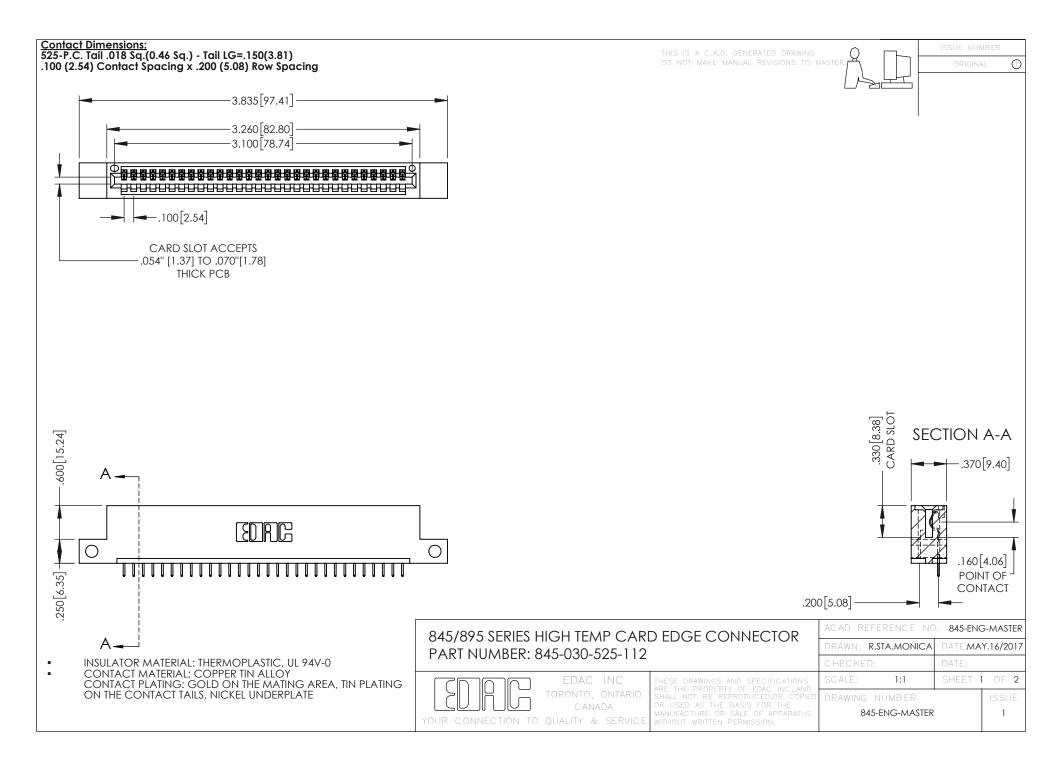

- INSULATOR MATERIAL: THERMOPLASTIC POLYESTER, UL 94V-0 DAP MATERIAL AVAILABLE UPON REQUEST
- CONTACT MATERIAL; COPPER ALLOY

**Contact Code 558** 

CONTACT PLATING: GOLD ON THE MATING AREA, TIN PLATING ON THE CONTACT TAILS, NICKEL UNDERPLATE

## 845/895 SERIES HIGH TEMP CARD EDGE CONNECTOR CONTACT CODE 555,556,558,559,560 DIMENSIONS

YOUR CONNECTION TO QUALITY & SERVICE

Contact Code 559

|   | ACAD REFERENCE NO   | . 845-ENG-MASTER |
|---|---------------------|------------------|
|   | DRAWN: R.STA.MONICA | DATE:MAY.16/2017 |
|   | CHECKED:            | DATE:            |
|   | SCALE: 1:1          | SHEET 2 OF 2     |
| D | DRAWING NUMBER      | ISSUE            |

Contact Code 560

845-ENG-MASTER