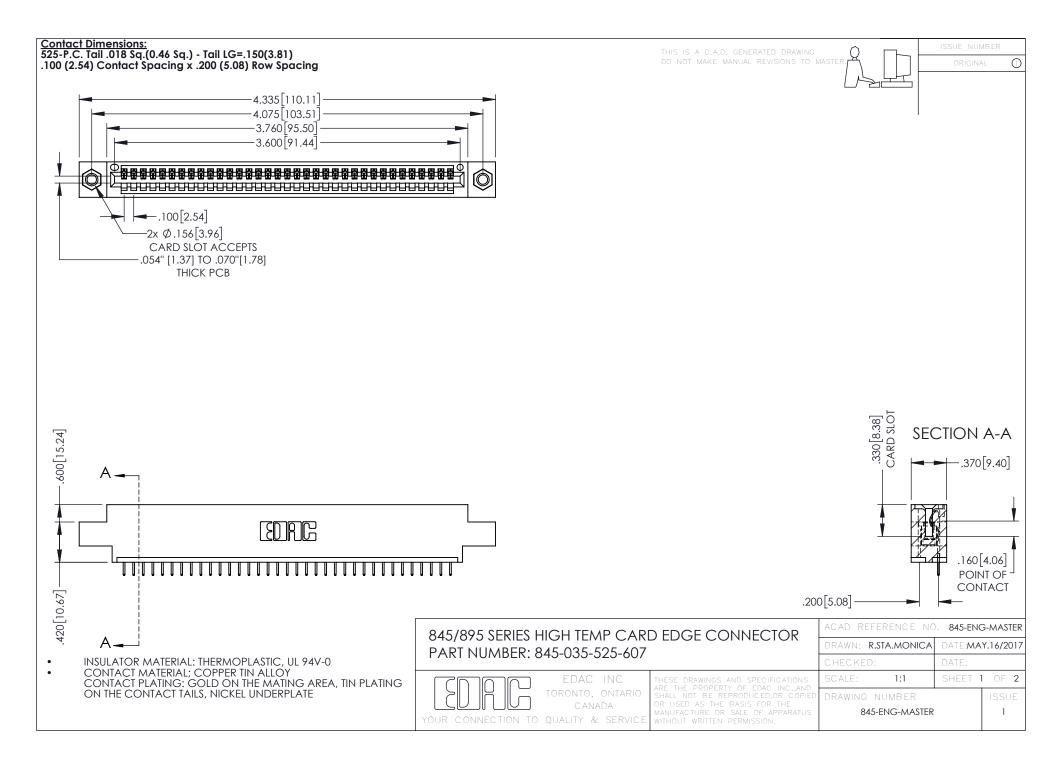

## 845/895 SERIES HIGH TEMP CARD EDGE CONNECTOR CONTACT CODE 555,556,558,559,560 DIMENSIONS

YOUR CONNECTION TO QUALITY & SERVICE

|   | ACAD REFERENCE NO. 845-ENG-MASTER |                  |
|---|-----------------------------------|------------------|
|   | DRAWN: R.STA.MONICA               | DATE:MAY.16/2017 |
|   | CHECKED:                          | DATE:            |
|   | SCALE: 1:1                        | SHEET 2 OF 2     |
| D | DRAWING NUMBER                    | ISSUE            |