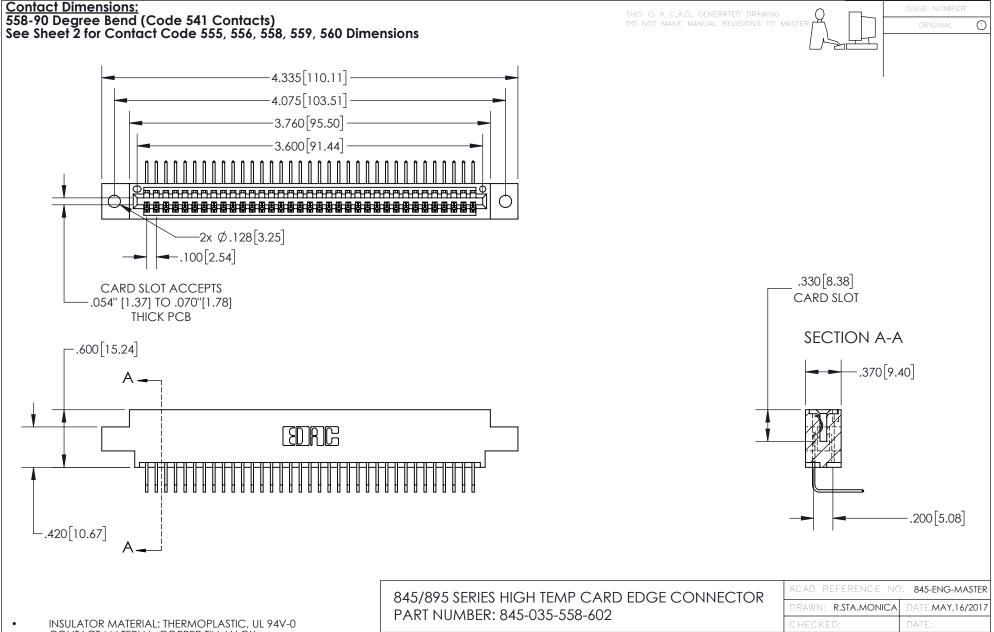

CONTACT MATERIAL; COPPER TIN ALLOY
CONTACT PLATING: GOLD ON THE MATING AREA, TIN PLATING
ON THE CONTACT TAILS, NICKEL UNDERPLATE

YOUR CONNECTION TO QUALITY & SERVICE

| ACAD REFERENCE NO. 845-ENG-MASTER |                  |
|-----------------------------------|------------------|
| DRAWN: R.STA.MONICA               | DATE:MAY.16/2017 |
| CHECKED:                          | DATE:            |
| SCALE: 1:1                        | SHEET 1 OF 2     |
| DRAWING NUMBER                    | ISSUE            |
| 845-ENG-MASTER                    | 1                |