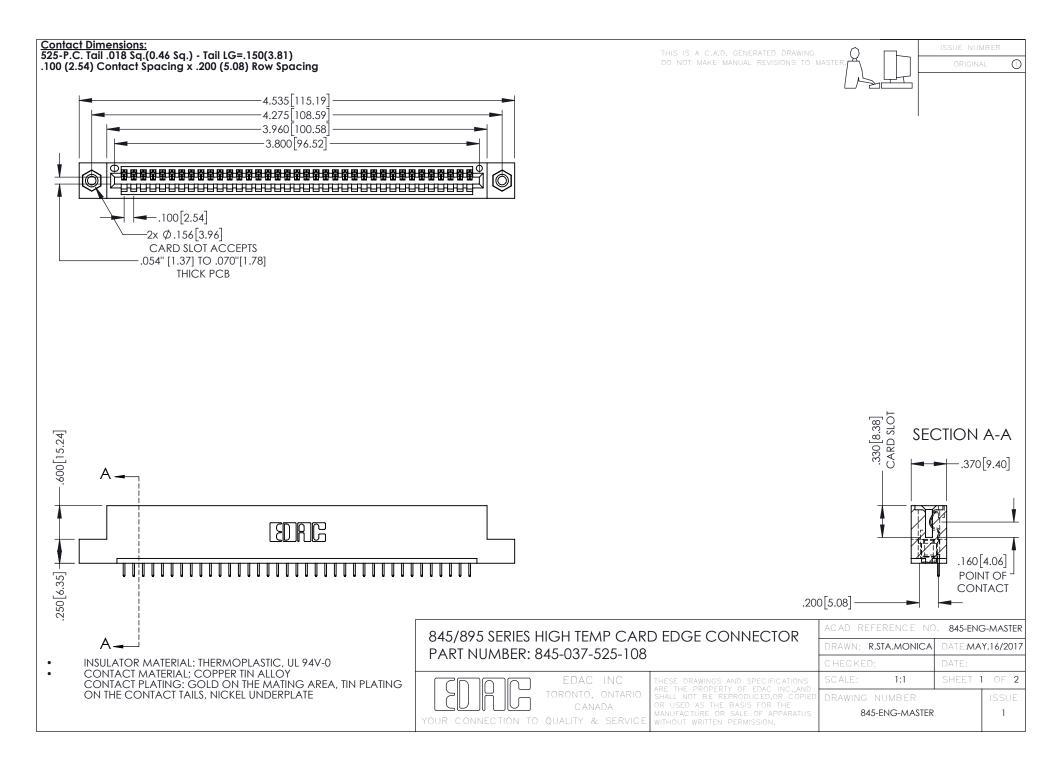

## 845/895 SERIES HIGH TEMP CARD EDGE CONNECTOR CONTACT CODE 555,556,558,559,560 DIMENSIONS

YOUR CONNECTION TO QUALITY & SERVICE

|   | ACAD REFERENCE NO. 845-ENG-MASTER |                  |
|---|-----------------------------------|------------------|
|   | DRAWN: R.STA.MONICA               | DATE:MAY.16/2017 |
|   | CHECKED:                          | DATE:            |
|   | SCALE: 1:1                        | SHEET 2 OF 2     |
| D | DRAWING NUMBER                    | ISSUE            |