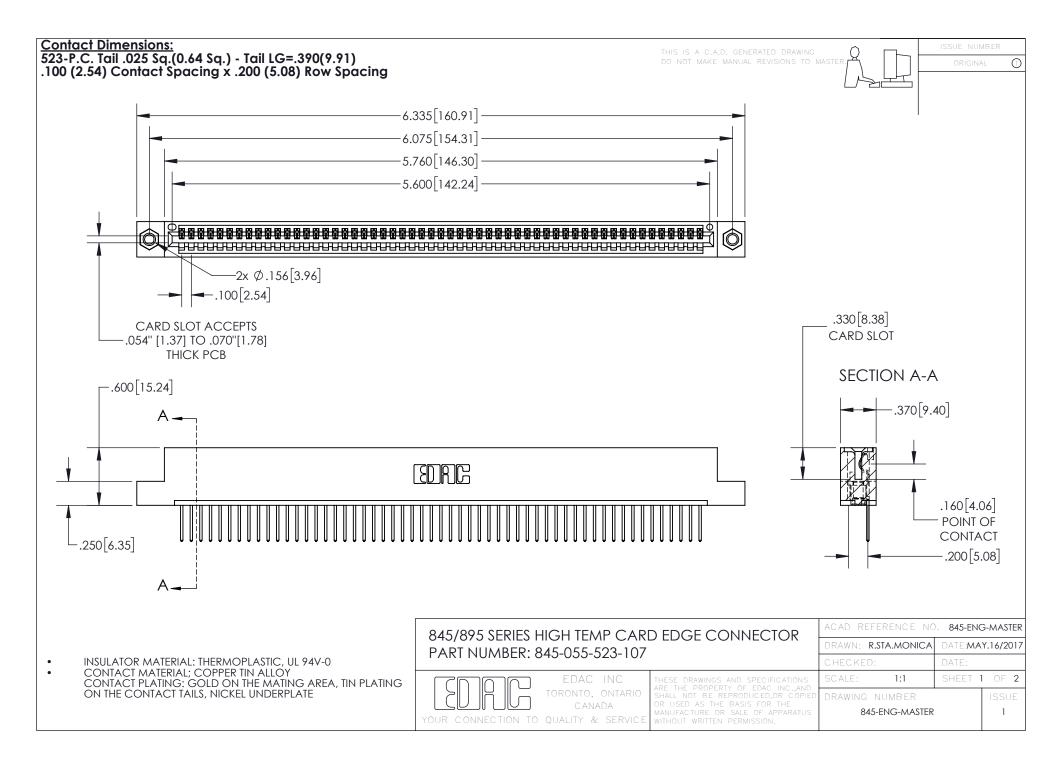

INSULATOR MATERIAL: THERMOPLASTIC POLYESTER, UL 94V-0 DAP MATERIAL AVAILABLE UPON REQUEST

**Contact Code 558** 

CONTACT MATERIAL; COPPER ALLOY CONTACT PLATING: GOLD ON THE MATING AREA, TIN PLATING ON THE CONTACT TAILS, NICKEL UNDERPLATE

## 845/895 SERIES HIGH TEMP CARD EDGE CONNECTOR CONTACT CODE 555,556,558,559,560 DIMENSIONS

YOUR CONNECTION TO QUALITY & SERVICE

Contact Code 559

|   | ACAD REFERENCE NO. 845-ENG-MASTER |                  |  |
|---|-----------------------------------|------------------|--|
|   | DRAWN: R.STA.MONICA               | DATE:MAY.16/2017 |  |
|   | CHECKED:                          | DATE:            |  |
|   | SCALE: 1:1                        | SHEET 2 OF 2     |  |
| D | DRAWING NUMBER                    | ISSUE            |  |

Contact Code 560