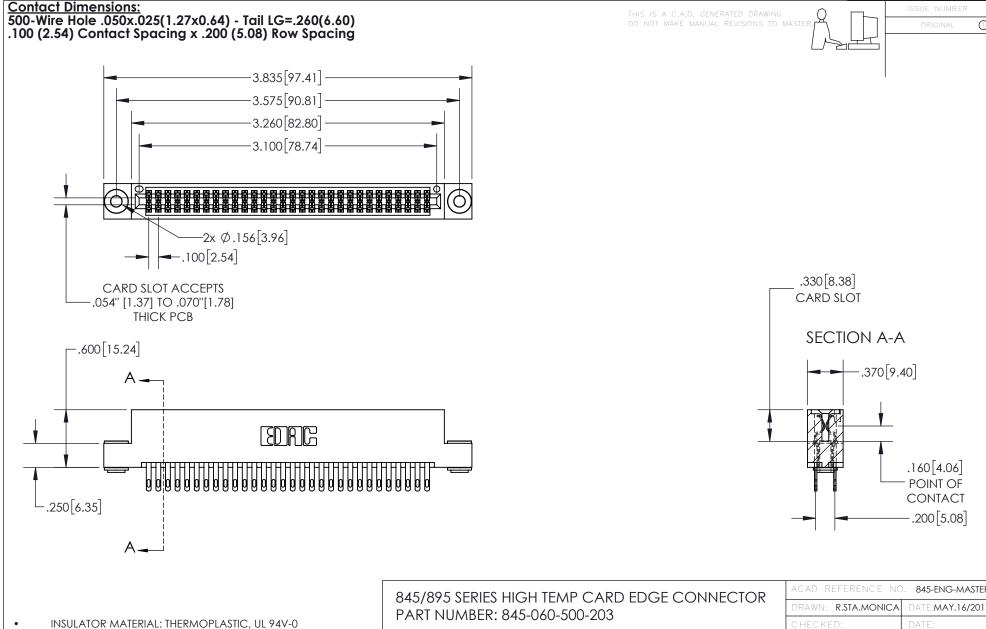

CONTACT MATERIAL; COPPER TIN ALLOY
CONTACT PLATING: GOLD ON THE MATING AREA, TIN PLATING
ON THE CONTACT TAILS, NICKEL UNDERPLATE

YOUR CONNECTION TO QUALITY & SERVICE

| ACAD REFERENCE NO. 845-ENG-MASTER |                  |
|-----------------------------------|------------------|
| DRAWN: R.STA.MONICA               | DATE:MAY.16/2017 |
| CHECKED:                          | DATE:            |
| SCALE: 1:1                        | SHEET 1 OF 2     |
| DRAWING NUMBER                    | ISSUE            |

845-ENG-MASTER

- INSULATOR MATERIAL: THERMOPLASTIC POLYESTER, UL 94V-0 DAP MATERIAL AVAILABLE UPON REQUEST
- CONTACT MATERIAL; COPPER ALLOY

CONTACT PLATING: GOLD ON THE MATING AREA, TIN PLATING ON THE CONTACT TAILS, NICKEL UNDERPLATE