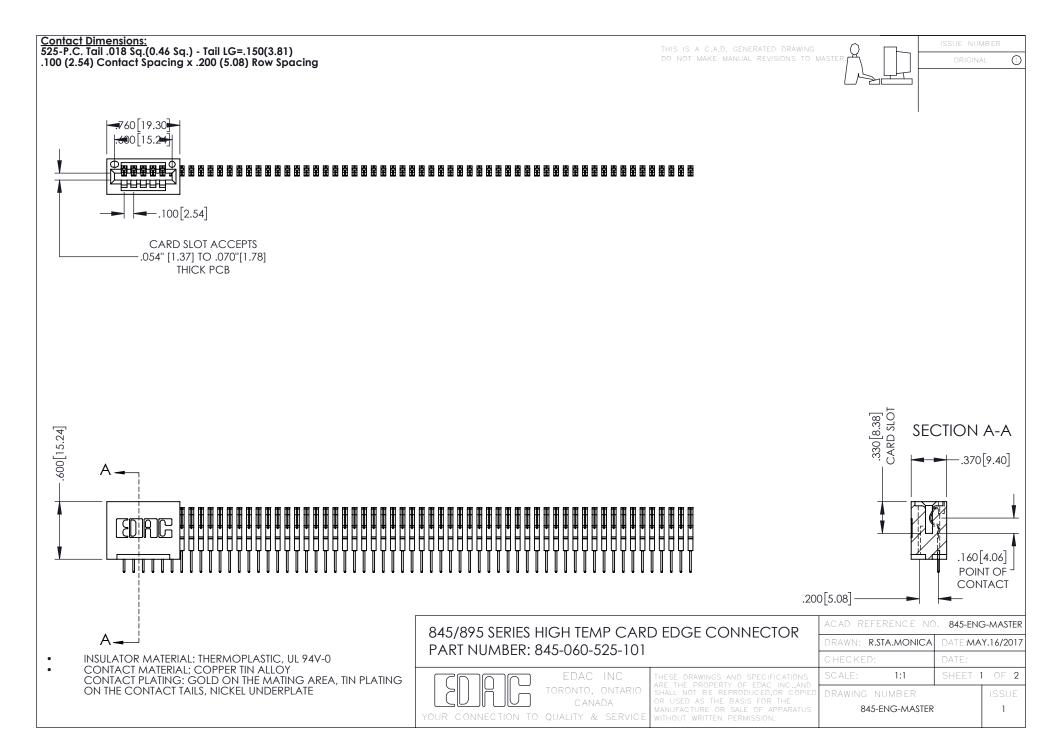

## 845/895 SERIES HIGH TEMP CARD EDGE CONNECTOR CONTACT CODE 555,556,558,559,560 DIMENSIONS

YOUR CONNECTION TO QUALITY & SERVICE

|   | ACAD REFERENCE NO. 845-ENG-MASTER |                  |
|---|-----------------------------------|------------------|
|   | DRAWN: R.STA.MONICA               | DATE:MAY.16/2017 |
|   | CHECKED:                          | DATE:            |
|   | SCALE: 1:1                        | SHEET 2 OF 2     |
| D | DRAWING NUMBER                    | ISSUE            |