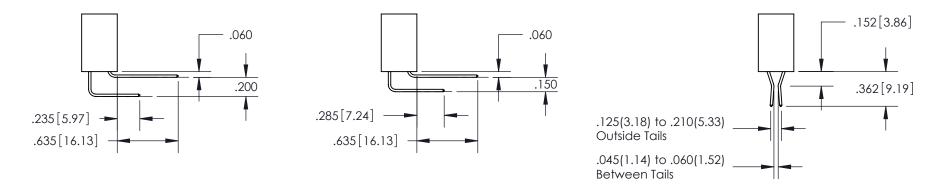

## 845/895 SERIES HIGH TEMP CARD EDGE CONNECTOR CONTACT CODE 555,556,558,559,560 DIMENSIONS

YOUR CONNECTION TO QUALITY & SERVICE

Contact Code 559

|   | ACAD REFERENCE NO. 845-ENG-MASTER |                          |  |  |  |  |
|---|-----------------------------------|--------------------------|--|--|--|--|
|   | DRAWN: R.STA.MONICA               | DATE: <b>MAY.16/2017</b> |  |  |  |  |
|   | CHECKED:                          | DATE:                    |  |  |  |  |
|   | SCALE: 1:1                        | SHEET 2 OF 2             |  |  |  |  |
| D | DRAWING NUMBER                    | ISSUE                    |  |  |  |  |

Contact Code 560

845-ENG-MASTER