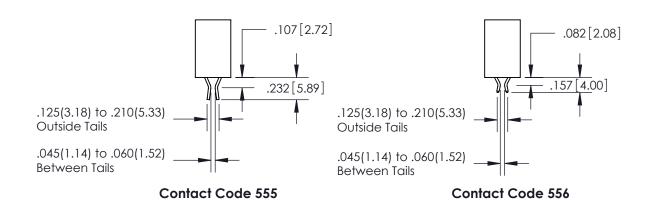

845-ENG-MASTER

INSULATOR MATERIAL: THERMOPLASTIC POLYESTER, UL 94V-0

DAP MATERIAL AVAILABLE UPON REQUEST

**Contact Code 558** 

CONTACT MATERIAL; COPPER ALLOY CONTACT PLATING: GOLD ON THE MATING AREA, TIN PLATING ON THE CONTACT TAILS, NICKEL UNDERPLATE