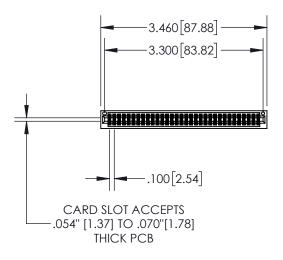

**Contact Dimensions:** 

544-Wire Wrap .050x.025(1.27x0.64) - Tail LG=.750(19.05) .100 (2.54) Contact Spacing x .200 (5.08) Row Spacing

1

.330[8.38] **CARD SLOT** .370 [9.40] **SECTION A-A** .160 4.06 POINT OF CONTACT **--**.200 [5.08]

- INSULATOR MATERIAL: THERMOPLASTIC, UL 94V-0
- CONTACT MATERIAL; COPPER TIN ALLOY
  CONTACT PLATING: GOLD ON THE MATING AREA, TIN PLATING
  ON THE CONTACT TAILS, NICKEL UNDERPLATE

| 845/895 SE | ERIES HIGH TEMP | CARD  | <b>EDGE</b> | CONNEC | TOR |
|------------|-----------------|-------|-------------|--------|-----|
| PART NUM   | BFR: 845-064-54 | 4-201 |             |        |     |