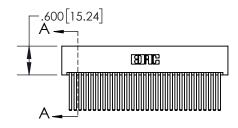

- INSULATOR MATERIAL: THERMOPLASTIC, UL 94V-0
- CONTACT MATERIAL; COPPER TIN ALLOY
  CONTACT PLATING: GOLD ON THE MATING AREA, TIN PLATING
  ON THE CONTACT TAILS, NICKEL UNDERPLATE

| 845/895 SE | ERIES HIGH TEMP | CARD  | <b>EDGE</b> | CONNEC | TOR |
|------------|-----------------|-------|-------------|--------|-----|
| PART NUM   | BFR: 845-064-54 | 4-201 |             |        |     |