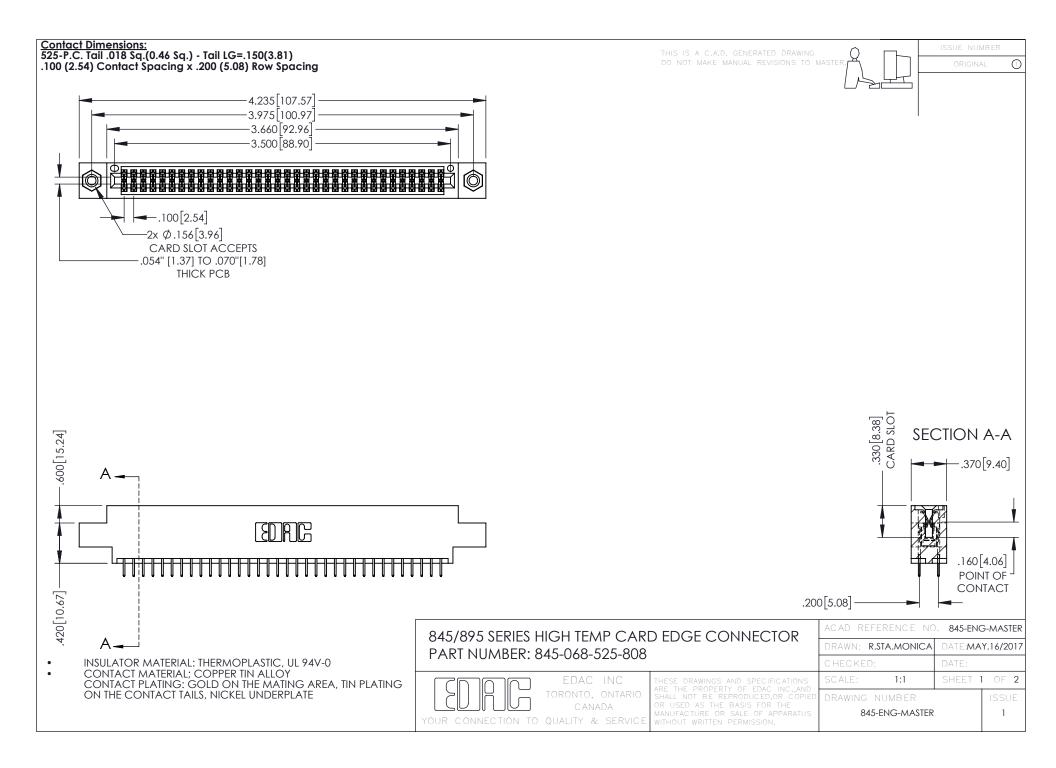

**Contact Code 558** Contact Code 559 Contact Code 560

- INSULATOR MATERIAL: THERMOPLASTIC POLYESTER, UL 94V-0 DAP MATERIAL AVAILABLE UPON REQUEST
- CONTACT MATERIAL; COPPER ALLOY

CONTACT PLATING: GOLD ON THE MATING AREA, TIN PLATING ON THE CONTACT TAILS, NICKEL UNDERPLATE

## 845/895 SERIES HIGH TEMP CARD EDGE CONNECTOR CONTACT CODE 555,556,558,559,560 DIMENSIONS

YOUR CONNECTION TO QUALITY & SERVICE

|   | ACAD REFERENCE NO. 845-ENG-MASTER |                  |
|---|-----------------------------------|------------------|
|   | DRAWN: R.STA.MONICA               | DATE:MAY.16/2017 |
|   | CHECKED:                          | DATE:            |
|   | SCALE: 1:1                        | SHEET 2 OF 2     |
| D | DRAWING NUMBER                    | ISSUE            |

845-ENG-MASTER