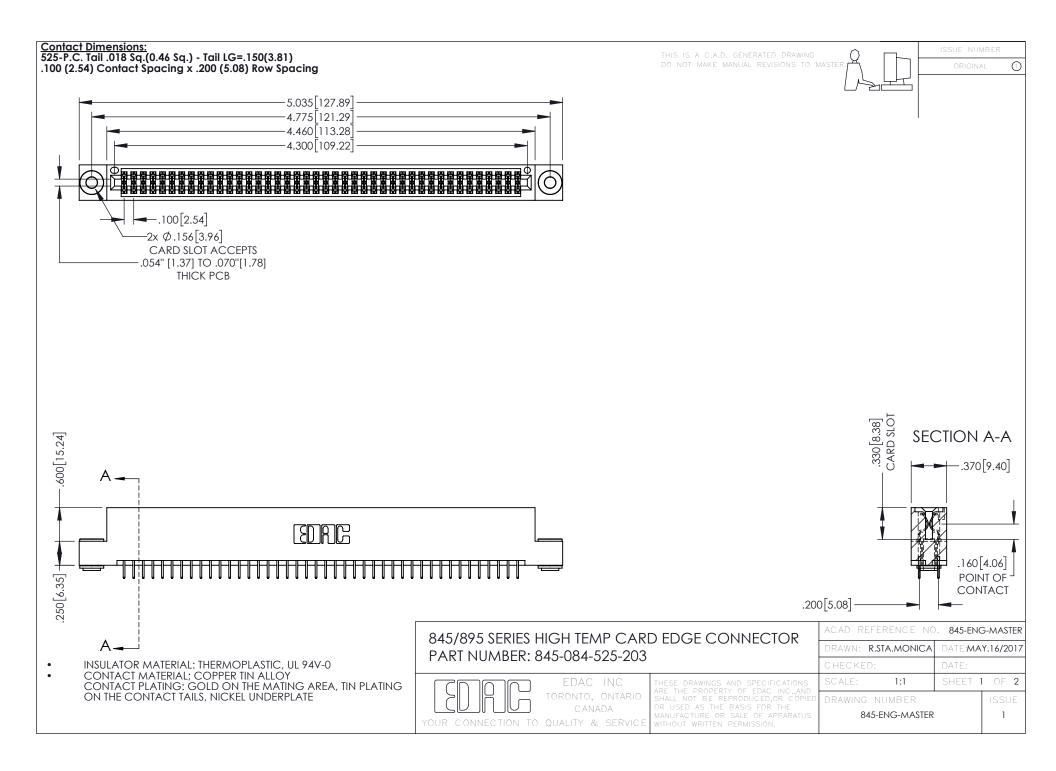

- INSULATOR MATERIAL: THERMOPLASTIC POLYESTER, UL 94V-0 DAP MATERIAL AVAILABLE UPON REQUEST
- CONTACT MATERIAL; COPPER ALLOY

**Contact Code 558** 

CONTACT PLATING: GOLD ON THE MATING AREA, TIN PLATING ON THE CONTACT TAILS, NICKEL UNDERPLATE

## 845/895 SERIES HIGH TEMP CARD EDGE CONNECTOR CONTACT CODE 555,556,558,559,560 DIMENSIONS

YOUR CONNECTION TO QUALITY & SERVICE

Contact Code 559

|   | ACAD REFERENCE NO   | . 845-ENG-MASTER |
|---|---------------------|------------------|
|   | DRAWN: R.STA.MONICA | DATE:MAY.16/2017 |
|   | CHECKED:            | DATE:            |
|   | SCALE: 1:1          | SHEET 2 OF 2     |
| D | DRAWING NUMBER      | ISSUE            |