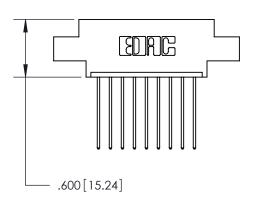

OAZ ENIO NACTED

THIS IS A C.A.D. GENERATED DRAWING DO NOT MAKE MANUAL REVISIONS TO MASTER.

ISSUE NUMBER

.165[4.19]

.375 [9.54]

ORIGINAL

1

.060 [1.52] .125(3.18) to .210(5.33) **Outside Tails** .125(3.18) to .210(5.33) **Outside Tails** 

**Contact Code 558** 