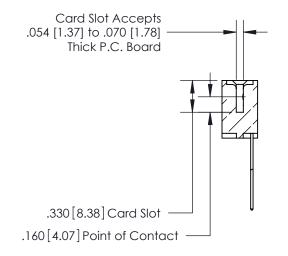

## 846/896 SERIES HIGH TEMP CARD EDGE CONNECTOR CONTACT CODE 555,556,558,559,560 DIMENSIONS

.150 [3.81]

YOUR CONNECTION TO QUALITY & SERVICE

**Contact Code 559** 

**EDAC INC** TORONTO, ONTARIO CANADA

THESE DRAWINGS AND SPECIFICATIONS ARE THE PROPERTY OF EDAC INC.,AND SHALL NOT BE REPRODUCED, OR COPIED OR USED AS THE BASIS FOR THE MANUFACTURE OR SALE OF APPARATUS WITHOUT WRITTEN PERMISSION.