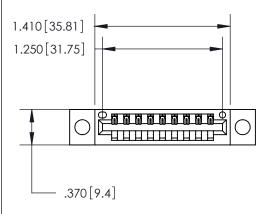

## 846/896 SERIES HIGH TEMP CARD EDGE CONNECTOR PART NUMBER: 846-009-541-604

**EDAC INC** TORONTO, ONTARIO CANADA

THESE DRAWINGS AND SPECIFICATIONS ARE THE PROPERTY OF EDAC INC., AND SHALL NOT BE REPRODUCED, OR COPIED OR USED AS THE BASIS FOR THE MANUFACTURE OR SALE OF APPARATUS WITHOUT WRITTEN PERMISSION.

| ACAD REFERENCE NO. | 846-ENG-MASIER   |
|--------------------|------------------|
| DRAWN: J.LEE       | DATE: APR. 22/09 |
| CHECKED:           | DATE:            |
| SCALE: 1:1         | SHEET 1 OF 2     |
| DRAWING NUMBER     | ISSUE            |
| 846-ENG-MASTER     | 1                |