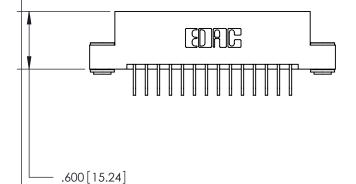

THIS IS A C.A.D. GENERATED DRAWING DO NOT MAKE MANUAL REVISIONS TO MASTER.

ISSUE NUMBER

.165[4.19]

.375 [9.54]

ORIGINAL

1

.060 [1.52] .125(3.18) to .210(5.33) **Outside Tails** .125(3.18) to .210(5.33) **Outside Tails** 