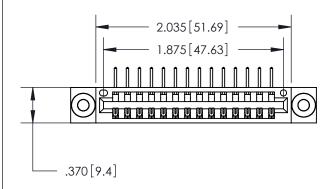

<u>Contact Dimensions:</u>
558-90 Degree Bend (Code 541 Contacts)
See Sheet 2 for Contact Code 555, 556, 558, 559, 560 Dimensions

THIS IS A C.A.D. GENERATED DRAWING DO NOT MAKE MANUAL REVISIONS TO MASTER.

ISSUE NUMBER ORIGINAL

1

- INSULATOR MATERIAL: THERMOPLASTIC POLYESTER, UL 94V-0 CONTACT MATERIAL; COPPER, NICKEL, TIN ALLOY CA-725
- CONTACT PLATING: GOLD ON THE MATING AREA, TIN-LEAD ON THE CONTACT TAILS, NICKEL UNDERPLATE