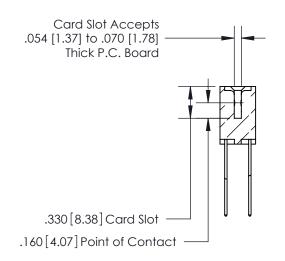

## 846/896 SERIES HIGH TEMP CARD EDGE CONNECTOR CONTACT CODE 555,556,558,559,560 DIMENSIONS

.150 [3.81]

YOUR CONNECTION TO QUALITY & SERVICE

**Contact Code 559** 

**EDAC INC** TORONTO, ONTARIO CANADA

THESE DRAWINGS AND SPECIFICATIONS ARE THE PROPERTY OF EDAC INC.,AND SHALL NOT BE REPRODUCED, OR COPIED OR USED AS THE BASIS FOR THE MANUFACTURE OR SALE OF APPARATUS WITHOUT WRITTEN PERMISSION.

**Contact Code 560** 

INSULATOR MATERIAL: THERMOPLASTIC POLYESTER, UL 94V-0 CONTACT MATERIAL; COPPER, NICKEL, TIN ALLOY CA-725 CONTACT PLATING: GOLD ON THE MATING AREA, TIN-LEAD ON THE CONTACT TAILS, NICKEL UNDERPLATE

**Contact Code 558** 