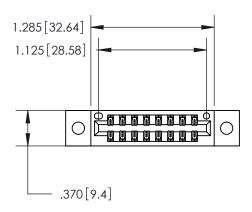

THIS IS A C.A.D. GENERATED DRAWING DO NOT MAKE MANUAL REVISIONS TO MASTER.

| 846/896 SERIES HIGH TEMP CARD EDGE CONNECTOR |
|----------------------------------------------|
| PART NUMBER: 846-016-541-802                 |

<u>Contact Dimensions:</u> 541-Wire Wrap .025 Sq. (0.64 Sq.) - Tail LG. =.750 (19.05) .125 (3.18) Contact Spacing x .250 (6.35) Row Spacing

- INSULATOR MATERIAL: THERMOPLASTIC POLYESTER, UL 94V-0 CONTACT MATERIAL; COPPER, NICKEL, TIN ALLOY CA-725 CONTACT PLATING: GOLD ON THE MATING AREA, TIN-LEAD
  - ON THE CONTACT TAILS, NICKEL UNDERPLATE