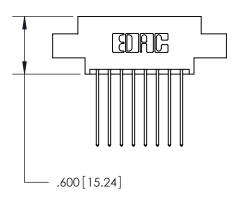

THIS IS A C.A.D. GENERATED DRAWING DO NOT MAKE MANUAL REVISIONS TO MASTER.

ISSUE NUMBER

.165[4.19]

.375 [9.54]

ORIGINAL

1

.060 [1.52] .125(3.18) to .210(5.33) **Outside Tails** .125(3.18) to .210(5.33) **Outside Tails** 