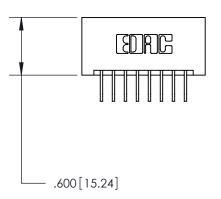

.054 [1.37] to .070 [1.78] Thick P.C. Board .330 [8.38] Card Slot .160 [4.07] Point of Contact —

Card Slot Accepts

846/896 SERIES HIGH TEMP CARD EDGE CONNECTOR PART NUMBER: 846-016-558-201

YOUR CONNECTION TO QUALITY & SERVICE