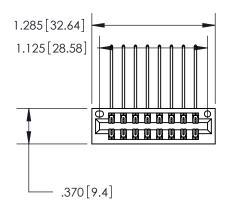

<u>Contact Dimensions:</u>
558-90 Degree Bend (Code 541 Contacts)
See Sheet 2 for Contact Code 555, 556, 558, 559, 560 Dimensions

THIS IS A C.A.D. GENERATED DRAWING DO NOT MAKE MANUAL REVISIONS TO MASTER.

.054 [1.37] to .070 [1.78] Thick P.C. Board .330 [8.38] Card Slot .160 [4.07] Point of Contact —

Card Slot Accepts

846/896 SERIES HIGH TEMP CARD EDGE CONNECTOR PART NUMBER: 846-016-558-201

YOUR CONNECTION TO QUALITY & SERVICE