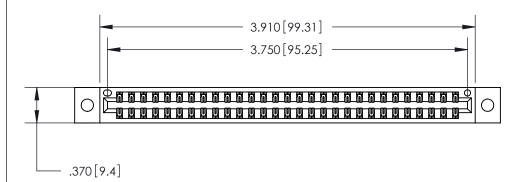

<u>Contact Dimensions:</u> 520-P.C. Tail .030x.018 (0.76x0.46) - Tail LG. = .175 (4.45) .125 (3.18) Contact Spacing x .250 (6.35) Row Spacing

THIS IS A C.A.D. GENERATED DRAWING DO NOT MAKE MANUAL REVISIONS TO MASTER.

Card Slot Accepts .054 [1.37] to .070 [1.78] Thick P.C. Board .330 [8.38] Card Slot .160 [4.07] Point of Contact -

| INSULATOR MATERIAL: THERMOPLASTIC POLYESTER, UL 94V-0 |
|-------------------------------------------------------|
| CONTACT MATERIAL: COPPER, NICKEL, TIN ALLOY CA-725    |

CONTACT PLATING: GOLD ON THE MATING AREA, TIN-LEAD

ON THE CONTACT TAILS, NICKEL UNDERPLATE

.600 [15.24]

THIS IS A C.A.D. GENERATED DRAWING DO NOT MAKE MANUAL REVISIONS TO MASTER.

ISSUE NUMBER

.165[4.19]

ORIGINAL