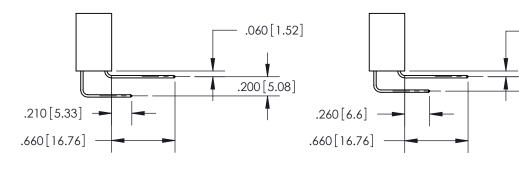

1

.060 [1.52] .150 [3.81] .125(3.18) to .210(5.33)

.375 [9.54] .125(3.18) to .210(5.33)

**Contact Code 558** 

**Contact Code 559** 

**Contact Code 560** 

INSULATOR MATERIAL: THERMOPLASTIC POLYESTER, UL 94V-0 CONTACT MATERIAL; COPPER, NICKEL, TIN ALLOY CA-725 CONTACT PLATING: GOLD ON THE MATING AREA, TIN-LEAD ON THE CONTACT TAILS, NICKEL UNDERPLATE

## 846/896 SERIES HIGH TEMP CARD EDGE CONNECTOR CONTACT CODE 555,556,558,559,560 DIMENSIONS

YOUR CONNECTION TO QUALITY & SERVICE

**EDAC INC** TORONTO, ONTARIO CANADA

THESE DRAWINGS AND SPECIFICATIONS ARE THE PROPERTY OF EDAC INC.,AND SHALL NOT BE REPRODUCED, OR COPIED OR USED AS THE BASIS FOR THE MANUFACTURE OR SALE OF APPARATUS WITHOUT WRITTEN PERMISSION.

**Outside Tails** 

**Outside Tails** 

| ACAD REFERENCE NO. |       | 846-ENG-MASTER   |        |
|--------------------|-------|------------------|--------|
| DRAWN:             | J.LEE | DATE: APR. 22/09 |        |
| CHECKED:           |       | DATE:            |        |
| SCALE:             | 1:1   | SHEET            | 2 OF 2 |
| DRAWING N          | UMBER |                  | ISSUE  |