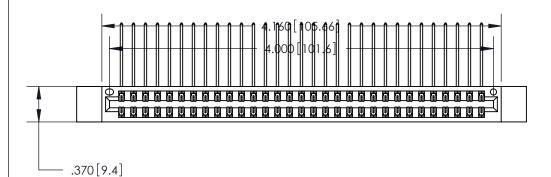

ISSUE NUMBER

ORIGINAL

1

.330 [8.38] Card Slot .160 [4.07] Point of Contact -

Card Slot Accepts .054 [1.37] to .070 [1.78] Thick P.C. Board

INSULATOR MATERIAL: THERMOPLASTIC POLYESTER, UL 94V-0 CONTACT MATERIAL; COPPER, NICKEL, TIN ALLOY CA-725

.600 [15.24]

CONTACT PLATING: GOLD ON THE MATING AREA, TIN-LEAD ON THE CONTACT TAILS, NICKEL UNDERPLATE

846/896 SERIES HIGH TEMP CARD EDGE CONNECTOR PART NUMBER: 846-062-558-212

YOUR CONNECTION TO QUALITY & SERVICE