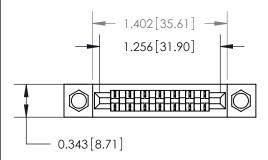

## **Mounting Option**

.156 (3.96) Dia. Mounting Holes

| 807/857 Series High Temp Card Edge Connector |
|----------------------------------------------|
| Part Number: 857-007-541-104                 |

YOUR CONNECTION TO QUALITY & SERVICE

J.LEE DATE: AUG. 11/09 SHEET 1 OF 2 NTS 807 Assembly