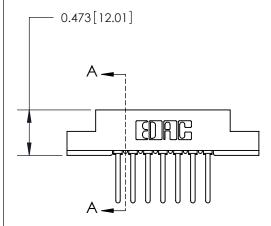

## **Contact Detail**

Wire Wrap .046x.014(1.17x0.36) - Tail LG=.495(12.57) .156 [3.96] Contact Spacing x .200 [5.08] Row Spacing

**See Accompanying Page for:** 

**Contact Bend Details** 

**SECTION A-A** 

.175 [4.45] Point of Contact (Measured from bottom of Card Slot) Card Slot Accepts .054 [1.37] to .070 [1.78] Thick P.C. Board