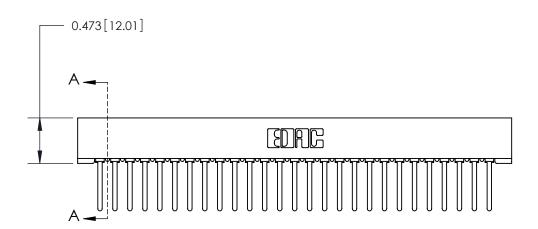

## **Contact Detail**

Wire Wrap .046x.014(1.17x0.36) - Tail LG=.495(12.57) .156 [3.96] Contact Spacing x .200 [5.08] Row Spacing

— 4.522 [114.86] *-*- **4**.376[111.15] -----0.343[8.71]

**SECTION A-A** 

.175 [4.45] Point of Contact (Measured from bottom of Card Slot)