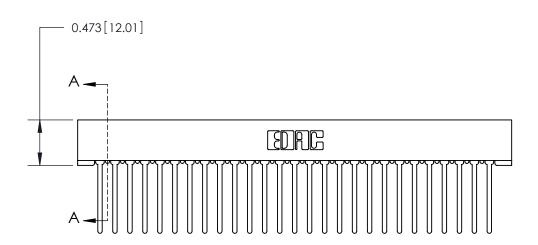

## **Contact Detail**

Wire Wrap .046x.013(1.17x0.33) - Tail LG=.708(17.98) .156 [3.96] Contact Spacing x .200 [5.08] Row Spacing

**—** 4.522[114.86] -- **4**.376[111.15] ——— 0.343[8.71]

**SECTION A-A** 

.175 [4.45] Point of Contact (Measured from bottom of Card Slot) Card Slot Accepts .054 [1.37]