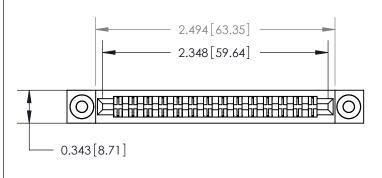

## **Mounting Option**

.116 (2.95) I.D. Floating Eyelets

## **Contact Detail**

Extender Board Bend (Code 522 Contacts)

.156 [3.96] Contact Spacing x .200 [5.08] Row Spacing





**SECTION A-A** 

.095 [2.41] Point of Contact (Measured from bottom of Card Slot)



Card Slot Accepts .054 [1.37] to .070 [1.78] Thick P.C. Board

**See Accompanying Page for:** 

**Contact Bend Details** 

807/857 Series High Temp Card Edge Connector Part Number: 857-028-460-203

YOUR CONNECTION TO QUALITY & SERVICE

| ACAD REFERENCE NO. 807 ENG MASTER |                  |
|-----------------------------------|------------------|
| DRAWN: J.LEE                      | DATE: AUG. 11/09 |
| CHECKED:                          | DATE:            |
| SCALE: NTS                        | SHEET 1 OF 2     |
| DRAWING NUMBER                    | ISSUE            |

807 Assembly