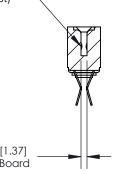

## **Contact Detail**

Extender Board Bend (Code 522 Contacts)

.156 [3.96] Contact Spacing x .200 [5.08] Row Spacing

**SECTION A-A** 

.095 [2.41] Point of Contact (Measured from bottom of Card Slot)

Card Slot Accepts .054 [1.37] to .070 [1.78] Thick P.C. Board