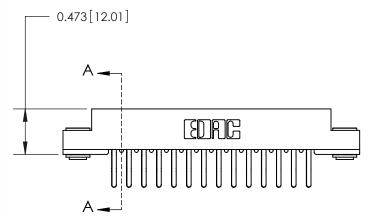

## **Mounting Option**

.116 (2.95) I.D. Floating Eyelets

## **Contact Detail**

Extender Board Bend (Code 522 Contacts)

.156 [3.96] Contact Spacing x .200 [5.08] Row Spacing





**SECTION A-A** 

.095 [2.41] Point of Contact (Measured from bottom of Card Slot)



Card Slot Accepts .054 [1.37] to .070 [1.78] Thick P.C. Board

**See Accompanying Page for:** 

**Contact Bend Details** 

807/857 Series High Temp Card Edge Connector Part Number: 857-028-460-203

YOUR CONNECTION TO QUALITY & SERVICE

| ACAD REFERENCE NO. 807 ENG MASTER |                  |
|-----------------------------------|------------------|
| DRAWN: J.LEE                      | DATE: AUG. 11/09 |
| CHECKED:                          | DATE:            |
| SCALE: NTS                        | SHEET 1 OF 2     |
| DRAWING NUMBER                    | ISSUE            |

807 Assembly