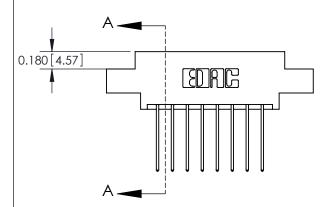

## **Contact Detail**

542-Wire Wrap .025 Sq.(0.64 Sq.) - Tail LG=.645(16.38) .156 [3.96] Contact Spacing x .200 [5.08] Row Spacing

**See Accompanying Pages for:** 

**Contact Bend Details** 

THIS IS A C.A.D. GENERATED DRAWING DO NOT MAKE MANUAL REVISIONS TO MASTER.