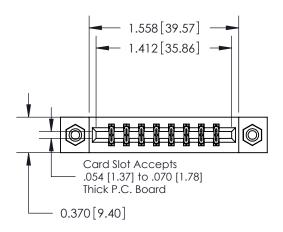

## **Mounting Option**

08-#4-40 Unified Threaded Inserts

ISSUE NUMBER ORIGINAL

|                              | 0.330[8.38]<br>Card Slot |
|------------------------------|--------------------------|
| .160 [4.06] Point of Contact |                          |
|                              |                          |
|                              |                          |
|                              | SECTION A-A              |