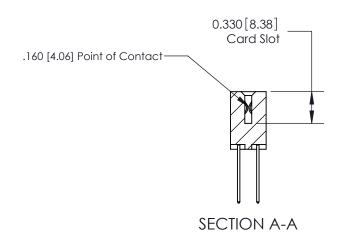

## **Contact Detail**

540-Wire Wrap .025 Sq.(0.64 Sq.) - Tail LG=.560(14.22) .156 [3.96] Contact Spacing x .200 [5.08] Row Spacing

**See Accompanying Pages for:** 

**Contact Bend Details** 

THIS IS A C.A.D. GENERATED DRAWING DO NOT MAKE MANUAL REVISIONS TO MASTER.

ISSUE NUMBER

ORIGINAL

| 837/887 Series High Temp Card Edge Connector |
|----------------------------------------------|
| Part Number: 887-018-540-208                 |

**EDAC INC** TORONTO, ONTARIO CANADA