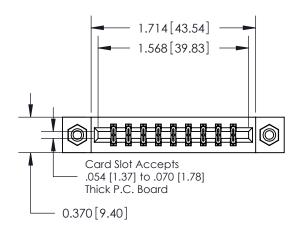

## **Mounting Option**

08-#4-40 Unified Threaded Inserts

ISSUE NUMBER

ORIGINAL

| 837/887 Series High Temp Card Edge Connector |
|----------------------------------------------|
| Part Number: 887-018-540-208                 |

**EDAC INC** TORONTO, ONTARIO CANADA