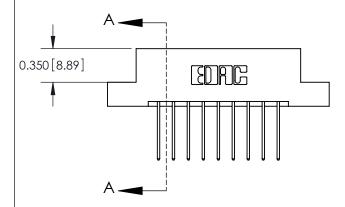

ISSUE NUMBER

ORIGINAL

| 837/887 Series High Temp Card Edge Connector |
|----------------------------------------------|
| Part Number: 887-018-540-208                 |

**EDAC INC** TORONTO, ONTARIO CANADA