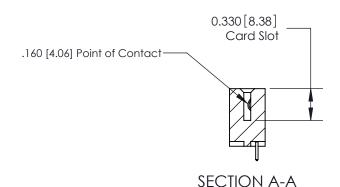

ISSUE NUMBER

ORIGINAL

1

|                     | 837/887 Series High Temp Card Edge Connector |                                                                      | ACAD REFERENCE | NO. 837 EN       | 837 ENG MASTER |  |
|---------------------|----------------------------------------------|----------------------------------------------------------------------|----------------|------------------|----------------|--|
| Contact Bend Detail |                                              | DRAWN: J.LEE                                                         | DATE: OC       | DATE: OCT. 06/09 |                |  |
|                     | Confact Bend Defail                          |                                                                      | CHECKED:       | DATE:            | DATE:          |  |
|                     | EDAC INC THESE DRAWINGS AND                  | THESE DRAWINGS AND SPECIFICATIONS                                    | SCALE: NTS     | SHEET            | 2 <b>OF</b> 2  |  |
|                     | TORONTO, ONTARIO                             | CANADA OR USED AS THE BASIS FOR THE MANUFACTURE OR SALE OF APPARATUS | DRAWING NUMBER |                  | ISSUE          |  |
|                     | YOUR CONNECTION TO QUALITY & SERVICE         |                                                                      | 837 Assembly   |                  | 1              |  |