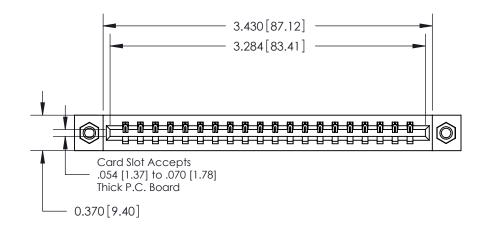

## **Contact Detail**

521-P.C. Tail .025 Sq.(0.64 Sq.) - Tail LG=.150(3.81)

.156 [3.96] Contact Spacing x .200 [5.08] Row Spacing

THIS IS A C.A.D. GENERATED DRAWING DO NOT MAKE MANUAL REVISIONS TO MASTER.