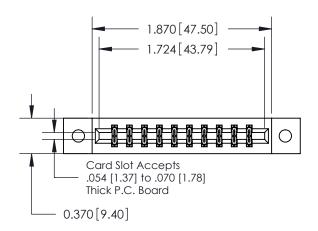

**Mounting Option** 

02-.128 (3.25) Dia. Mounting Holes

## **Contact Detail**

560-Extender Board Bend (Code 523 Contacts)

.156 [3.96] Contact Spacing x .200 [5.08] Row Spacing





**See Accompanying Pages for: Contact Bend Details** 

THIS IS A C.A.D. GENERATED DRAWING DO NOT MAKE MANUAL REVISIONS TO MASTER.



ISSUE NUMBER ORIGINAL



837/887 Series High Temp Card Edge Connector Part Number: 887-020-560-202

YOUR CONNECTION TO QUALITY & SERVICE

**EDAC INC** TORONTO, ONTARIO CANADA

THESE DRAWINGS AND SPECIFICATIONS ARE THE PROPERTY OF EDAC INC.,AND SHALL NOT BE REPRODUCED, OR COPIED OR USED AS THE BASIS FOR THE MANUFACTURE OR SALE OF APPARATUS WITHOUT WRITTEN PERMISSION.

| ACAD REFERENCE NO. | 837 ENG MASTER   |  |  |
|--------------------|------------------|--|--|
| DRAWN: J.LEE       | DATE: OCT. 06/09 |  |  |
| CHECKED:           | DATE:            |  |  |
| SCALE: NTS         | SHEET 1 OF 2     |  |  |
| DRAWING NUMBER     | ISSUE            |  |  |
| 837