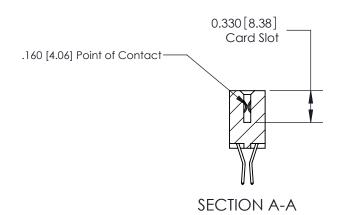

## **Contact Detail**

560-Extender Board Bend (Code 523 Contacts)

.156 [3.96] Contact Spacing x .200 [5.08] Row Spacing

**See Accompanying Pages for: Contact Bend Details** 

THIS IS A C.A.D. GENERATED DRAWING DO NOT MAKE MANUAL REVISIONS TO MASTER.