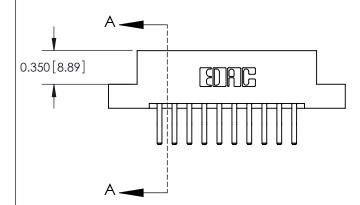

## **Contact Detail**

560-Extender Board Bend (Code 523 Contacts)

.156 [3.96] Contact Spacing x .200 [5.08] Row Spacing

**See Accompanying Pages for: Contact Bend Details** 

THIS IS A C.A.D. GENERATED DRAWING DO NOT MAKE MANUAL REVISIONS TO MASTER.