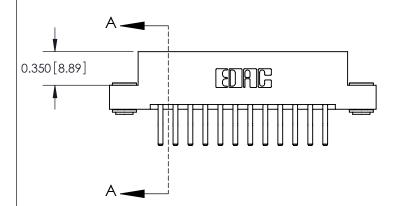

## **Contact Detail**

560-Extender Board Bend (Code 523 Contacts)

.156 [3.96] Contact Spacing x .200 [5.08] Row Spacing

THIS IS A C.A.D. GENERATED DRAWING DO NOT MAKE MANUAL REVISIONS TO MASTER.

ISSUE NUMBER