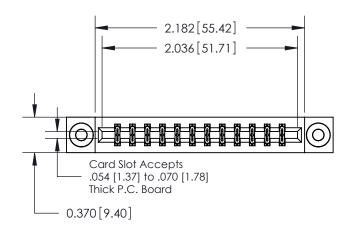

**Mounting Option** 

03-.116 (2.95) I.D. Floating Eyelets

## **Contact Detail**

560-Extender Board Bend (Code 523 Contacts)

.156 [3.96] Contact Spacing x .200 [5.08] Row Spacing

THIS IS A C.A.D. GENERATED DRAWING DO NOT MAKE MANUAL REVISIONS TO MASTER.

ISSUE NUMBER