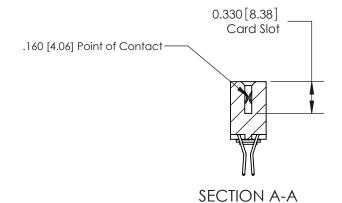

## **Contact Detail**

560-Extender Board Bend (Code 523 Contacts)

.156 [3.96] Contact Spacing x .200 [5.08] Row Spacing

THIS IS A C.A.D. GENERATED DRAWING DO NOT MAKE MANUAL REVISIONS TO MASTER.

ISSUE NUMBER

**See Accompanying Pages for:** 

**Contact Bend Details** 

ISSUE NUMBER

ORIGINAL

1

|  | 837/887 Series High Temp Card Edge Connector<br>Contact Bend Detail   |                                                                                                                                                                                                  | ACAD REFERENCE | NO. 837 EN | 837 ENG MASTER   |  |
|--|-----------------------------------------------------------------------|--------------------------------------------------------------------------------------------------------------------------------------------------------------------------------------------------|----------------|------------|------------------|--|
|  |                                                                       |                                                                                                                                                                                                  | DRAWN: J.LEE   | DATE: OC   | DATE: OCT. 06/09 |  |
|  |                                                                       |                                                                                                                                                                                                  | CHECKED:       | DATE:      | DATE:            |  |
|  | EDAC INC TORONTO, ONTARIO CANADA YOUR CONNECTION TO QUALITY & SERVICE | THESE DRAWINGS AND SPECIFICATIONS ARE THE PROPERTY OF EDAC INC.,AND SHALL NOT BE REPRODUCED, OR COPIED OR USED AS THE BASIS FOR THE MANUFACTURE OR SALE OF APPARATUS WITHOUT WRITTEN PERMISSION. | SCALE: NTS     | SHEET      | 2 <b>OF</b> 2    |  |
|  |                                                                       |                                                                                                                                                                                                  | DRAWING NUMBER |            | ISSUE            |  |
|  |                                                                       |                                                                                                                                                                                                  | 837 Assembly   |            | 1                |  |