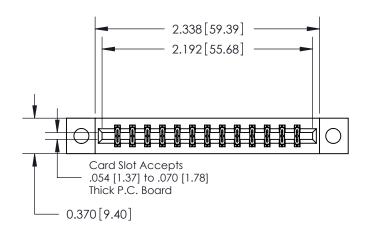

## **Contact Detail**

541-Wire Wrap .025 Sq.(0.64 Sq.) - Tail LG=.750(19.05) .156 [3.96] Contact Spacing x .200 [5.08] Row Spacing

**See Accompanying Pages for:** 

THIS IS A C.A.D. GENERATED DRAWING DO NOT MAKE MANUAL REVISIONS TO MASTER.

ISSUE NUMBER ORIGINAL

0.330[8.38] Card Slot .160 [4.06] Point of Contact-

837/887 Series High Temp Card Edge Connector Part Number: 887-026-541-204

**Contact Bend Details** 

YOUR CONNECTION TO QUALITY & SERVICE