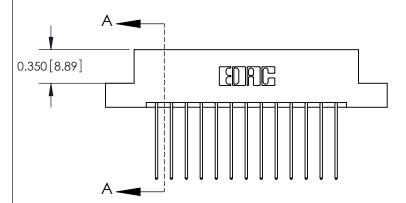

**Mounting Option** 

04-.156 (3.96) Dia. Mounting Holes

## **Contact Detail**

541-Wire Wrap .025 Sq.(0.64 Sq.) - Tail LG=.750(19.05) .156 [3.96] Contact Spacing x .200 [5.08] Row Spacing

**See Accompanying Pages for:** 

THIS IS A C.A.D. GENERATED DRAWING DO NOT MAKE MANUAL REVISIONS TO MASTER.