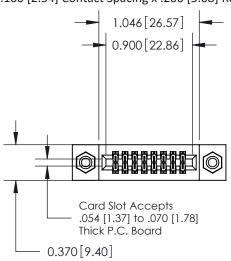

842/892 Series High Temp Card Edge Connector Part Number: 892-016-555-208

842 ENG MASTER J.LEE DATE: OCT. 06/09 SHEET 1 OF 3 NTS

842 Assembly

THIS IS A C.A.D. GENERATED DRAWING DO NOT MAKE MANUAL REVISIONS TO MASTER