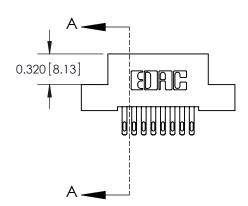

## **Contact Detail**

555-Extender Board Bend (Code 500 Contacts)

.100 [2.54] Contact Spacing x .200 [5.08] Row Spacing

**See Accompanying Pages for:** 

- **Contact Bend Details**
- **Mounting Options**

.240 [6.10] Point of Contact-