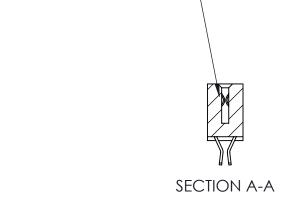

ORIGINAL (1)

| 842/892 Series High Temp Card Edge Connector<br>Contact Bend Detail |                                                                                                 | ACAD REFERENCE NO. 842 ENG MASTER |             |                  |        |
|---------------------------------------------------------------------|-------------------------------------------------------------------------------------------------|-----------------------------------|-------------|------------------|--------|
|                                                                     |                                                                                                 | DRAWN:                            | J.LEE       | DATE: OCT. 06/09 |        |
|                                                                     |                                                                                                 | CHECKED:                          |             | DATE:            |        |
| EDAC INC                                                            | THESE DRAWINGS AND SPECIFICATIONS ARE THE PROPERTY OF EDAC INCAND                               | SCALE:                            | NTS         | SHEET :          | 2 OF 3 |
| TORONTO, ONTARIO                                                    | SHALL NOT BE REPRODUCED,OR COPIED OR USED AS THE BASIS FOR THE MANUFACTURE OR SALE OF APPARATUS | DRAWING                           | NUMBER      |                  | ISSUE  |
| YOUR CONNECTION TO QUALITY & SERVICE                                |                                                                                                 | 8                                 | 42 Assembly |                  | 1      |