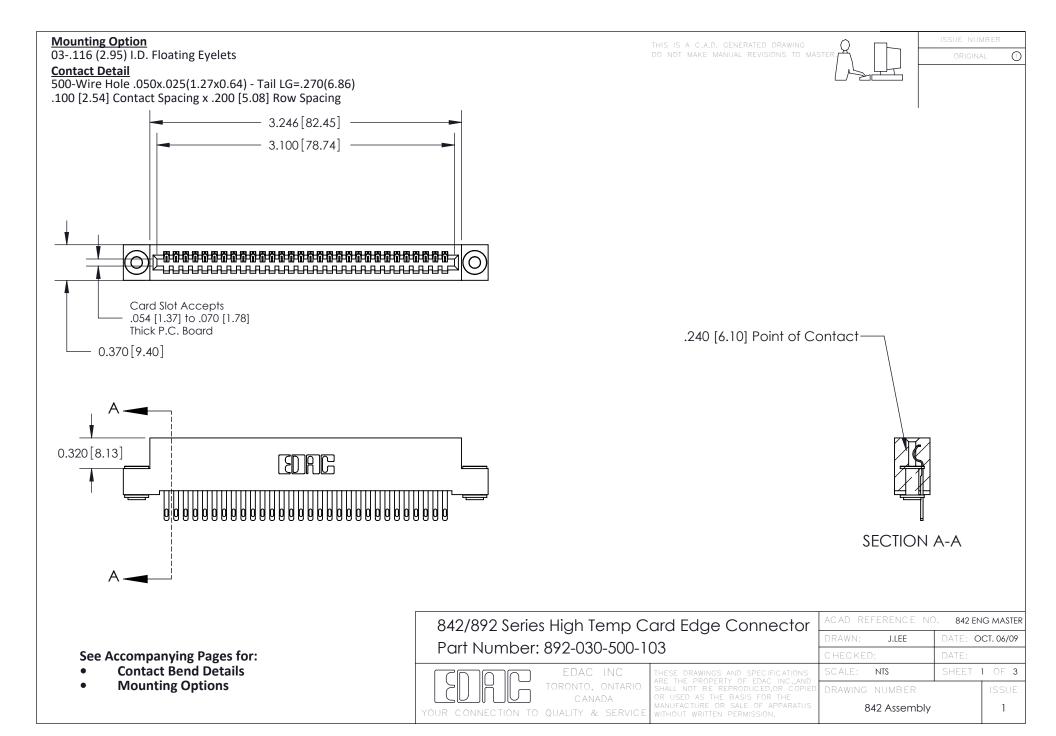

THIS IS A C.A.D. GENERATED DRAWING DO NOT MAKE MANUAL REVISIONS TO MASTER

ISSUE NUMBE

ORIGINAL

1

| 842/892 Series High Temp Card Edge Connector<br>Contact Bend Detail                            |                                                                   | ACAD REFERENCE NO. 842 ENG MASTER |       |                         |        |
|------------------------------------------------------------------------------------------------|-------------------------------------------------------------------|-----------------------------------|-------|-------------------------|--------|
|                                                                                                |                                                                   | DRAWN: .                          | J.LEE | DATE: <b>OCT. 06/09</b> |        |
|                                                                                                |                                                                   | CHECKED:                          |       | DATE:                   |        |
| EDAC INC                                                                                       | THESE DRAWINGS AND SPECIFICATIONS ARE THE PROPERTY OF EDAC INCAND | SCALE: NTS                        |       | SHEET 2                 | 2 OF 3 |
| TORONTO, ONTARIO                                                                               | SHALL NOT BE REPRODUCED, OR COPIED OR USED AS THE BASIS FOR THE   | DRAWING NUI                       | MBER  |                         | ISSUE  |
| CANADA  OR USED AS THE BASIS FOR THE MANUFACTURE OR SALE OF APPARA WITHOUT WRITTEN PERMISSION. |                                                                   | 842 Assembly                      |       | 1                       |        |