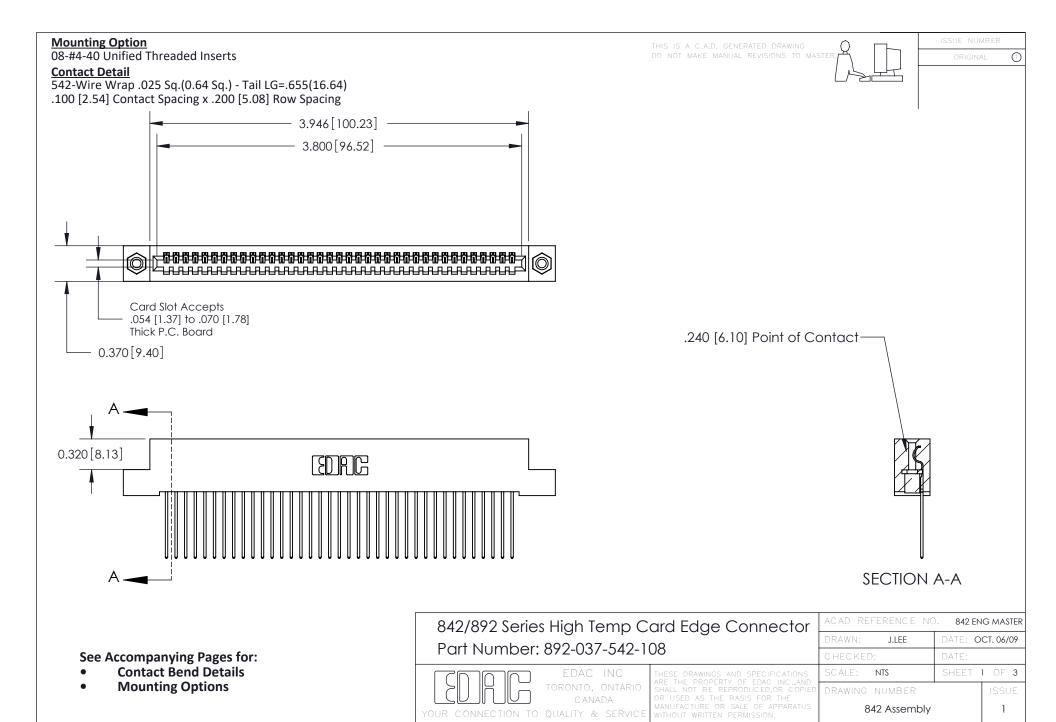

THIS IS A C.A.D. GENERATED DRAWING DO NOT MAKE MANUAL REVISIONS TO MASTER

ORIGINAL (1)



| 842/892 Series High Temp Card Edge Connector<br>Contact Bend Detail |                                                                                                  | ACAD REFERENCE NO. 842 ENG MASTER |             |                  |        |
|---------------------------------------------------------------------|--------------------------------------------------------------------------------------------------|-----------------------------------|-------------|------------------|--------|
|                                                                     |                                                                                                  | DRAWN:                            | J.