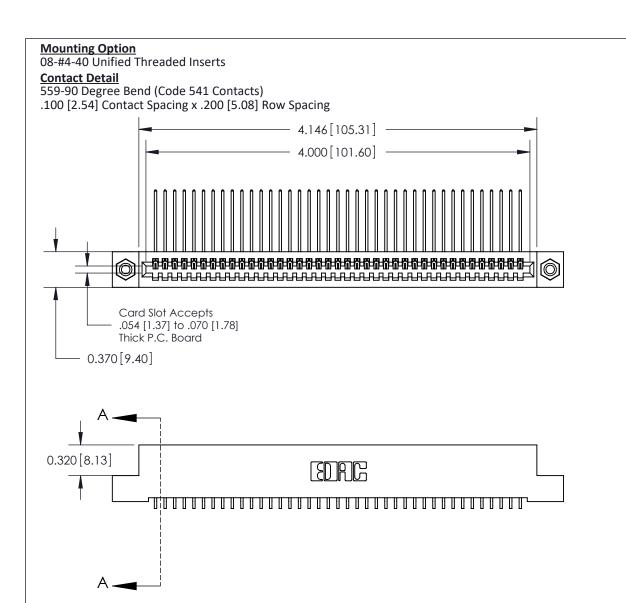

.240 [6.10] Point of Contact-

**See Accompanying Pages for:** 

- **Contact Bend Details**
- **Mounting Options**

842/892 Series High Temp Card Edge Connector Part Number: 892-039-559-108

| ACAD REFERENCE NO. 842 ENG MASIER |                  |  |  |
|-----------------------------------|------------------|--|--|
| DRAWN: J.LEE                      | DATE: OCT. 06/09 |  |  |
| CHECKED:                          | DATE:            |  |  |
| SCALE: NTS                        | SHEET 1 OF 3     |  |  |
| DRAWING NUMBER                    | ISSUE            |  |  |

842 Assembly

SECTION A-A

THIS IS A C.A.D. GENERATED DRAWING DO NOT MAKE MANUAL REVISIONS TO MASTER

ORIGINAL (1)

| 842/892 Series High Temp Card Edge Connector<br>Contact Bend Detail |                                                                   | ACAD REFERENCE NO. 842 ENG MASTER |             |                         |        |
|---------------------------------------------------------------------|-------------------------------------------------------------------|-----------------------------------|-------------|-------------------------|--------|
|                                                                     |                                                                   | DRAWN:                            | J.LEE       | DATE: <b>OCT. 06/09</b> |        |
|                                                                     |                                                                   | CHECKE                            | ):          | DATE:                   |        |
| EDAC INC                                                            | THESE DRAWINGS AND SPECIFICATIONS ARE THE PROPERTY OF EDAC INCAND | SCALE:                            | NTS         | SHEET :                 | 2 OF 3 |
| TORONTO, ONTARIO                                                    | SHALL NOT BE REPRODUCED, OR COPIED OR USED AS THE BASIS FOR THE   | DRAWING                           | NUMBER      |                         | ISSUE  |
| YOUR CONNECTION TO QUALITY & SERVICE                                | MANUFACTURE OR SALE OF APPARATUS WITHOUT WRITTEN PERMISSION.      | 8                                 | 42 Assembly |                         | 1      |

THIS IS A C.A.D. GENERATED DRAWING DO NOT MAKE MANUAL REVISIONS TO MASTER

ISSUE NUMBER

ORIGINAL

1

| 842/892 Series High Temp Card Edge Co<br>Mounting Options  | DRAWN: J.LEE DATE: OCT. 06/09  CHECKED: DATE: |
|------------------------------------------------------------|-----------------------------------------------|
| EDAC INC THESE DRAWINGS AND S ARE THE PROPERTY OF          |                                               |
|                                                            | DUCED,OR COPIED DRAWING NUMBER ISSUE          |
| YOUR CONNECTION TO QUALITY & SERVICE WITHOUT WRITTEN PERMI |                                               |