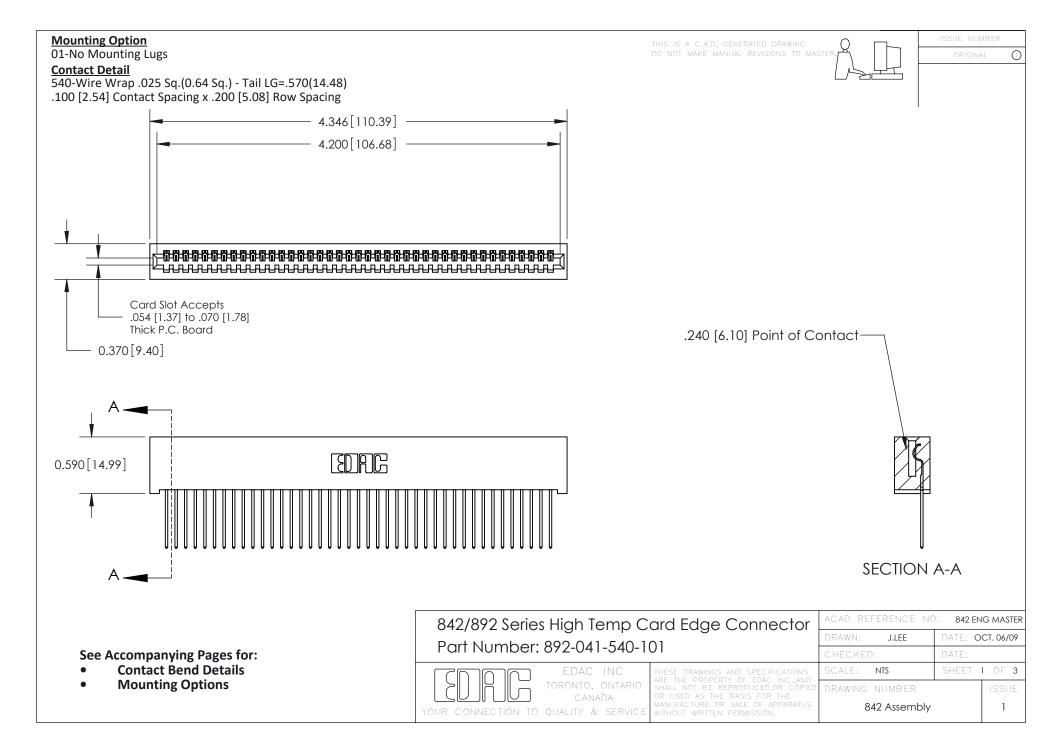

THIS IS A C.A.D. GENERATED DRAWING DO NOT MAKE MANUAL REVISIONS TO MASTER

ORIGINAL (1)



| 842/892 Series High Temp Card Edge Connector<br>Contact Bend Detail |                                                                                                 | ACAD REFERENCE NO. 842 ENG MASTER |             |                  |        |
|---------------------------------------------------------------------|-------------------------------------------------------------------------------------------------|-----------------------------------|-------------|------------------|--------|
|                                                                     |                                                                                                 | DRAWN:                            | J.LEE