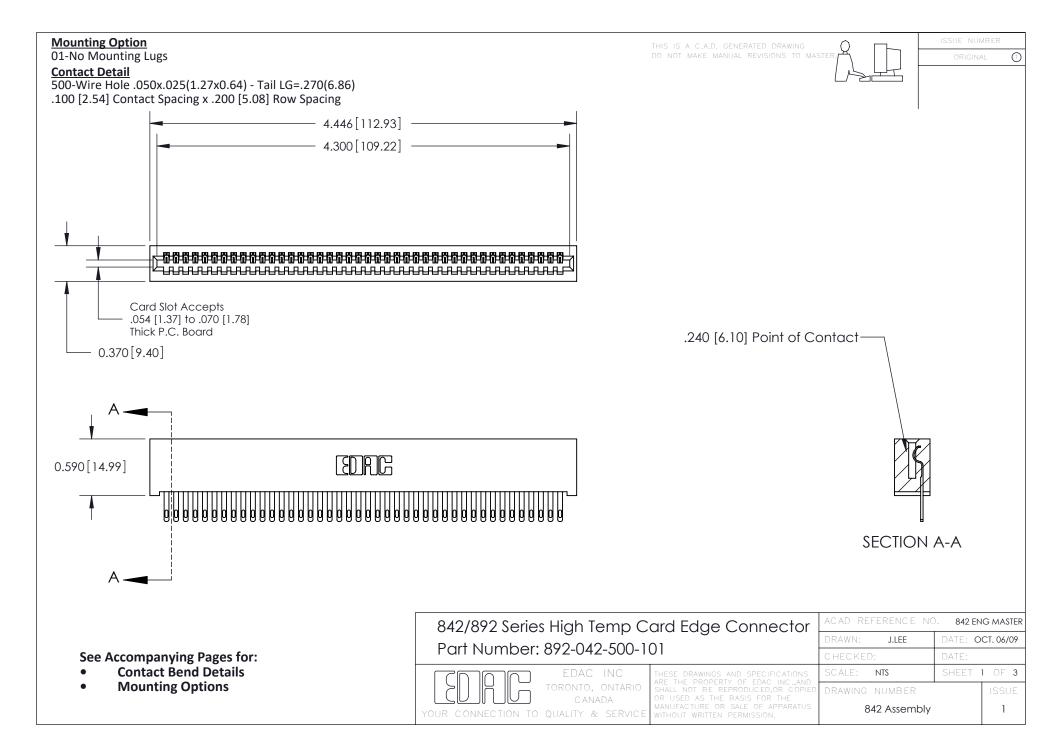

THIS IS A C.A.D. GENERATED DRAWING DO NOT MAKE MANUAL REVISIONS TO MASTER

ISSUE NUMBE

ORIGINAL

1

| 842/892 Series High Temp Card Edge Connector<br>Contact Bend Detail                            |                                                                   | ACAD REFERENCE NO. 842 ENG MASTER |       |                         |        |
|------------------------------------------------------------------------------------------------|-------------------------------------------------------------------|-----------------------------------|-------|-------------------------|--------|
|                                                                                                |                                                                   | DRAWN: .                          | J.LEE | DATE: <b>OCT. 06/09</b> |        |
|                                                                                                |                                                                   | CHECKED:                          |       | DATE:                   |        |
| EDAC INC                                                                                       | THESE DRAWINGS AND SPECIFICATIONS ARE THE PROPERTY OF EDAC INCAND | SCALE: NTS                        |       | SHEET 2                 | 2 OF 3 |
| TORONTO, ONTARIO                                                                               | SHALL NOT BE REPRODUCED, OR COPIED OR USED AS THE BASIS FOR THE   | DRAWING NUI                       | MBER  |                         | ISSUE  |
| CANADA  OR USED AS THE BASIS FOR THE MANUFACTURE OR SALE OF APPARA WITHOUT WRITTEN PERMISSION. |                                                                   | 842 Assembly                      |       | 1                       |        |