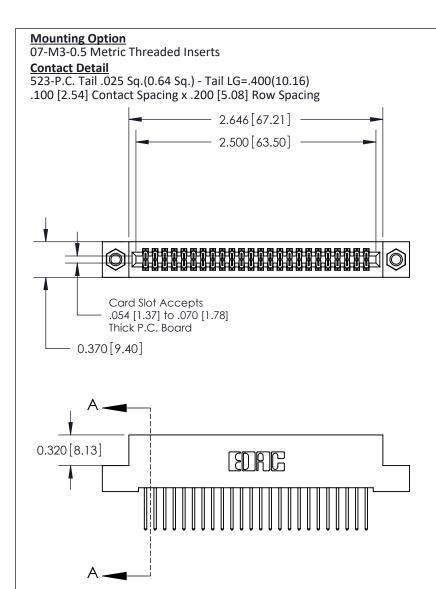

## **See Accompanying Pages for:**

- **Contact Bend Details**
- **Mounting Options**

THIS IS A C.A.D. GENERATED DRAWING DO NOT MAKE MANUAL REVISIONS TO MASTER

ORIGINAL (1)

| 842/892 Series High Temp Card Edge Connector<br>Contact Bend Detail |                                                                   | ACAD REFERENCE NO. 842 ENG MASTER |             |                         |        |
|---------------------------------------------------------------------|-------------------------------------------------------------------|-----------------------------------|-------------|-------------------------|--------|
|                                                                     |                                                                   | DRAWN:                            | J.LEE       | DATE: <b>OCT. 06/09</b> |        |
|                                                                     |                                                                   | CHECKE                            | ):          | DATE:                   |        |
| EDAC INC                                                            | THESE DRAWINGS AND SPECIFICATIONS ARE THE PROPERTY OF EDAC INCAND | SCALE:                            | NTS         | SHEET :                 | 2 OF 3 |
| TORONTO, ONTARIO                                                    | SHALL NOT BE REPRODUCED, OR COPIED OR USED AS THE BASIS FOR THE   | DRAWING                           | NUMBER      |                         | ISSUE  |
| YOUR CONNECTION TO QUALITY & SERVICE                                | MANUFACTURE OR SALE OF APPARATUS WITHOUT WRITTEN PERMISSION.      | 8                                 | 42 Assembly |                         | 1      |

THIS IS A C.A.D. GENERATED DRAWING DO NOT MAKE MANUAL REVISIONS TO MASTER

ISSUE NUMBER

ORIGINAL

1

| 842/892 Series High Temp Card Edge Co<br>Mounting Options  | DRAWN: J.LEE DATE: OCT. 06/09  CHECKED: DATE: |
|------------------------------------------------------------|-----------------------------------------------|
| EDAC INC THESE DRAWINGS AND S ARE THE PROPERTY OF          |                                               |
|                                                            | DUCED,OR COPIED DRAWING NUMBER ISSUE          |
| YOUR CONNECTION TO QUALITY & SERVICE WITHOUT WRITTEN PERMI |                                               |