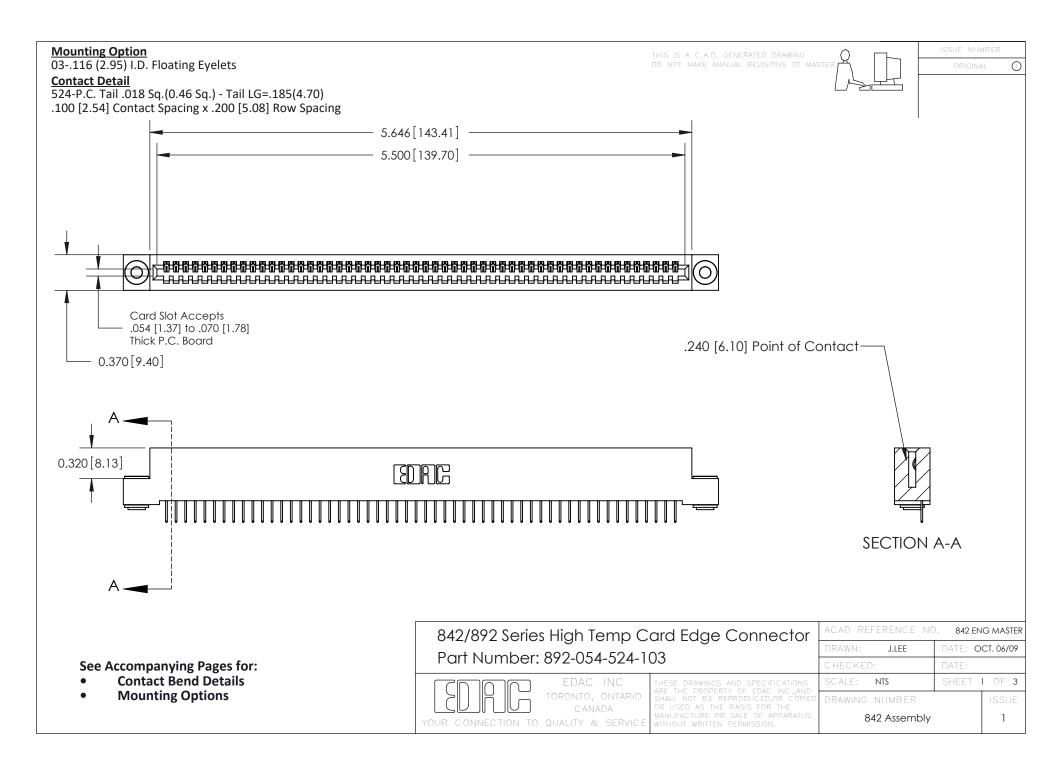

THIS IS A C.A.D. GENERATED DRAWING DO NOT MAKE MANUAL REVISIONS TO MASTER

ORIGINAL (1)



| 842/892 Series High Temp Card Edge Connector<br>Contact Bend Detail |                                                                                                 | ACAD REFERENCE NO. 842 ENG MASTER |             |                  |        |
|---------------------------------------------------------------------|-------------------------------------------------------------------------------------------------|-----------------------------------|-------------|------------------|--------|
|                                                                     |                                                                                                 | DRAWN:                            | J.LEE