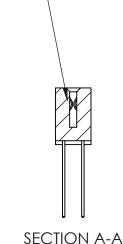

842 ENG MASTER

842 Assembly

THIS IS A C.A.D. GENERATED DRAWING DO NOT MAKE MANUAL REVISIONS TO MASTER

ORIGINAL (1)

| 842/892 Series High Temp Card Edge Connector<br>Contact Bend Detail |                                                                |         | ACAD REFERENCE NO. 842 ENG MASTER |          |          |  |
|---------------------------------------------------------------------|----------------------------------------------------------------|---------|-----------------------------------|----------|----------|--|
|                                                                     |                                                                |         | J.LEE                             | DATE: OC | T. 06/09 |  |
|                                                                     |                                                                |         | ):                                | DATE:    |          |  |
| EDAC INC                                                            | ARE THE BROBERTY OF FRACTING AND                               |         | NTS                               | SHEET :  | 2 OF 3   |  |
| TORONTO, ONTARIO                                                    | SHALL NOT BE REPRODUCED,OR COPIED OR USED AS THE BASIS FOR THE | DRAWING | NUMBER                            |          | ISSUE    |  |
| YOUR CONNECTION TO QUALITY & SERVICE                                | MANUFACTURE OR SALE OF APPARATUS WITHOUT WRITTEN PERMISSION.   | 8       | 42 Assembly                       |          | 1        |  |