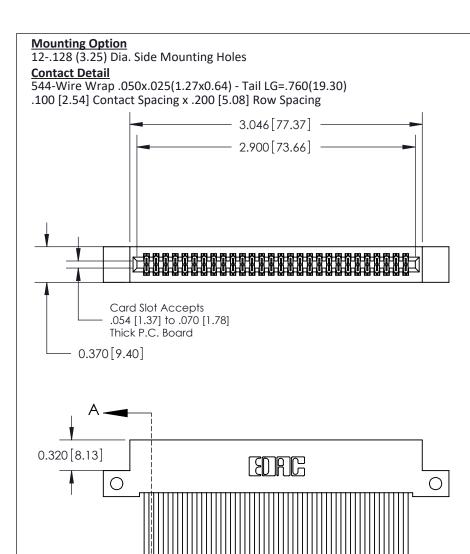

THIS IS A C.A.D. GENERATED DRAWING DO NOT MAKE MANUAL REVISIONS TO MASTER

ISSUE NUMBER

ORIGINAL

1

| 842/892 Series High Temp Card Edge Co<br>Mounting Options  | DRAWN: J.LEE DATE: OCT. 06/09  CHECKED: DATE: |
|------------------------------------------------------------|-----------------------------------------------|
| EDAC INC THESE DRAWINGS AND S ARE THE PROPERTY OF          |                                               |
|                                                            | DUCED,OR COPIED DRAWING NUMBER ISSUE          |
| YOUR CONNECTION TO QUALITY & SERVICE WITHOUT WRITTEN PERMI |                                               |