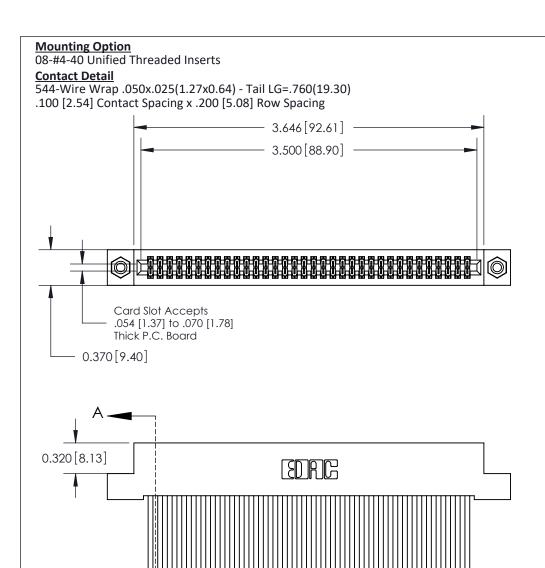

THIS IS A C.A.D. GENERATED DRAWING
DO NOT MAKE MANUAL REVISIONS TO MASTER

ISSUE NUMBER

ORIGINAL

1

| 842/892 Series High Temp Card Edge Con<br>Mounting Options   | nnector   ACAD REFERENCE NO. 842 ENG MASTE |
|--------------------------------------------------------------|--------------------------------------------|
| EDAC INC THESE DRAWINGS AND SPI                              |                                            |
|                                                              | uced,or copied drawing number issue        |
| YOUR CONNECTION TO QUALITY & SERVICE WITHOUT WRITTEN PERMISS |                                            |