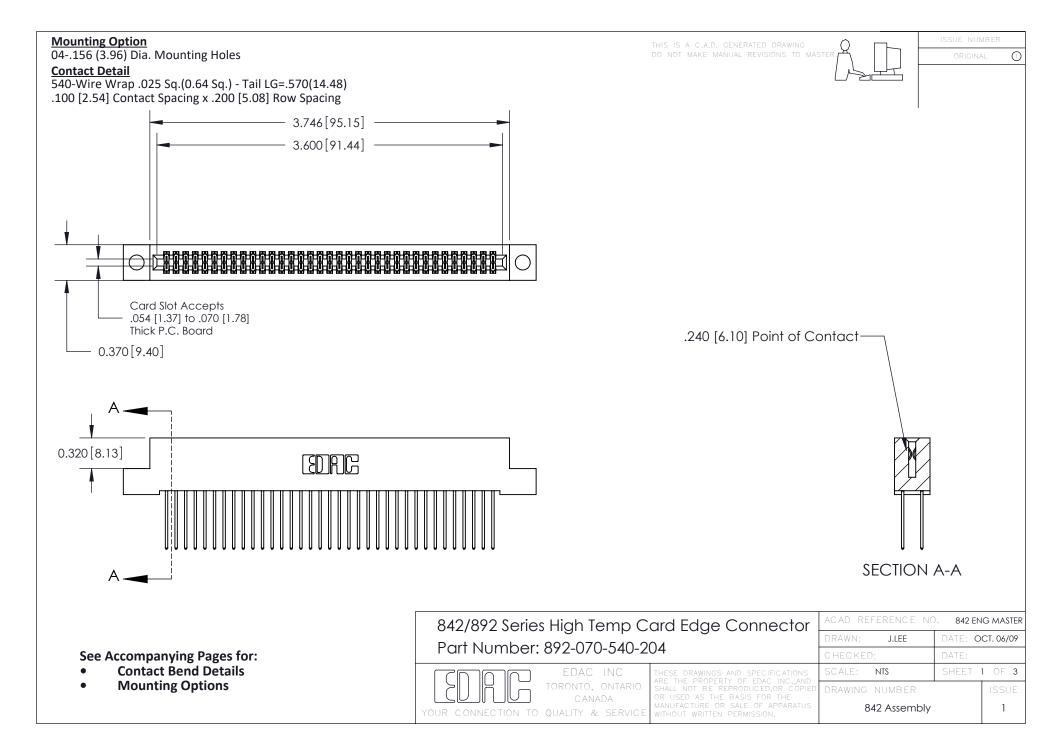

THIS IS A C.A.D. GENERATED DRAWING DO NOT MAKE MANUAL REVISIONS TO MASTER

ORIGINAL (1)



| 842/892 Series High Temp Card Edge Connector<br>Contact Bend Detail |                                                                                                 | ACAD REFERENCE NO. 842 ENG MASTER |             |                  |        |
|---------------------------------------------------------------------|-------------------------------------------------------------------------------------------------|-----------------------------------|-------------|------------------|--------|
|                                                                     |                                                                                                 | DRAWN:                            | J.LEE