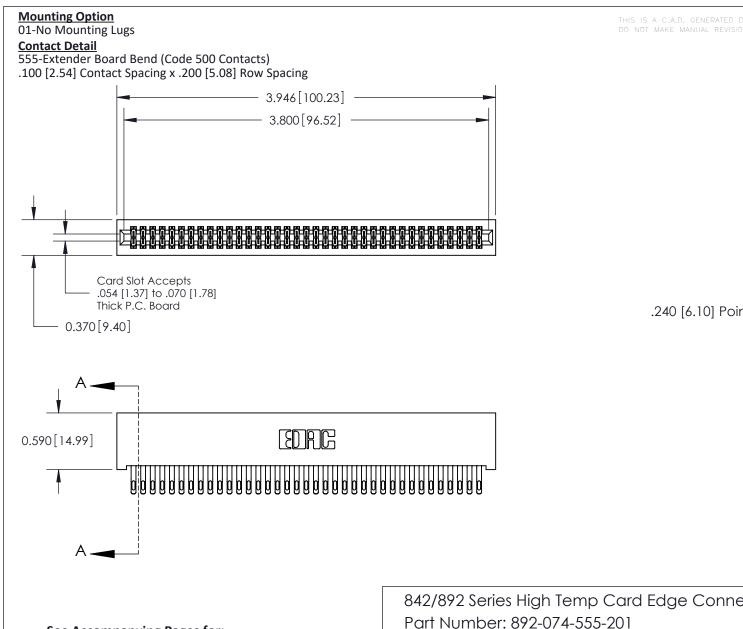

.240 [6.10] Point of Contact-

842/892 Series High Temp Card Edge Connector

YOUR CONNECTION TO QUALITY & SERVICE

| ACAD REFERENCE NO | 842 ENG MASTER   |  |  |  |
|-------------------|------------------|--|--|--|
| DRAWN: J.LEE      | DATE: OCT. 06/09 |  |  |  |
| CHECKED:          | DATE:            |  |  |  |
| SCALE: NTS        | SHEET 1 OF 3     |  |  |  |
| DRAWING NUMBER    | ISSUE            |  |  |  |

**SECTION A-A** 

842 Assembly

**See Accompanying Pages for:** 

- **Contact Bend Details**
- **Mounting Options**

THIS IS A C.A.D. GENERATED DRAWING DO NOT MAKE MANUAL REVISIONS TO MASTER

ORIGINAL (1)

| 842/892 Series High Temp Card Edge Connector<br>Contact Bend Detail |                                                                   | ACAD REFERENCE NO. 842 ENG MASTER |             |                         |        |
|---------------------------------------------------------------------|-------------------------------------------------------------------|-----------------------------------|-------------|-------------------------|--------|
|                                                                     |                                                                   | DRAWN:                            | J.LEE       | DATE: <b>OCT. 06/09</b> |        |
|                                                                     |                                                                   | CHECKE                            | ):          | DATE:                   |        |
| EDAC INC                                                            | THESE DRAWINGS AND SPECIFICATIONS ARE THE PROPERTY OF EDAC INCAND | SCALE:                            | NTS         | SHEET :                 | 2 OF 3 |
| TORONTO, ONTARIO                                                    | SHALL NOT BE REPRODUCED, OR COPIED OR USED AS THE BASIS FOR THE   | DRAWING                           | NUMBER      |                         | ISSUE  |
| YOUR CONNECTION TO QUALITY & SERVICE                                | MANUFACTURE OR SALE OF APPARATUS WITHOUT WRITTEN PERMISSION.      | 8                                 | 42 Assembly |                         | 1      |