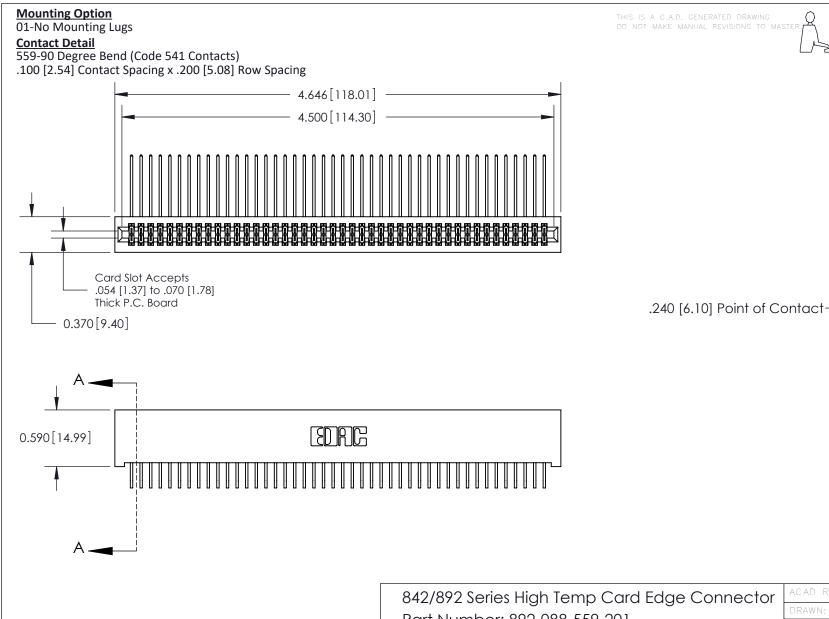

**See Accompanying Pages for:** 

- **Contact Bend Details**
- **Mounting Options**

Part Number: 892-088-559-201

YOUR CONNECTION TO QUALITY & SERVICE

| ACAD REFERENCE NO. 842 ENG MASTER |                  |  |  |
|-----------------------------------|------------------|--|--|
| DRAWN: J.LEE                      | DATE: OCT. 06/09 |  |  |
| CHECKED:                          | DATE:            |  |  |
| SCALE: NTS                        | SHEET 1 OF 3     |  |  |
| DRAWING NUMBER                    | ISSUE            |  |  |

THIS IS A C.A.D. GENERATED DRAWING DO NOT MAKE MANUAL REVISIONS TO MASTER

ISSUE NUMBER

ORIGINAL

1

| 842/892 Series High Temp Card Edge Con<br>Mounting Options                    | DRAWN: J.LEE                 |         |        |  |
|-------------------------------------------------------------------------------|------------------------------|---------|--------|--|
| EDAC INC THESE DRAWINGS AND SPECIFICATIONS ARE THE PROPERTY OF EDAC INC., AND |                              | SHEET 3 | 3 OF 3 |  |
|                                                                               | ED, OR COPIED DRAWING NUMBER |         | ISSUE  |  |
| YOUR CONNECTION TO QUALITY & SERVICE WITHOUT WRITTEN PERMISS                  |                              |         | 1      |  |