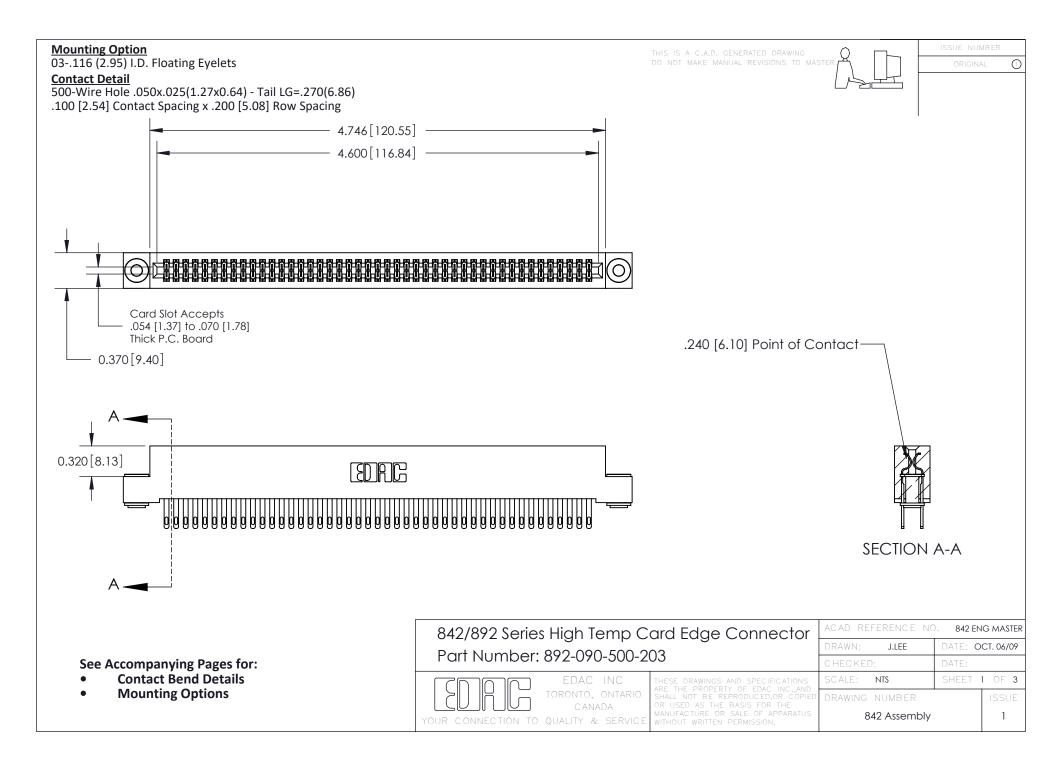

THIS IS A C.A.D. GENERATED DRAWING DO NOT MAKE MANUAL REVISIONS TO MASTER

ISSUE NUMBE

ORIGINAL

1

| 842/892 Series High Temp Card Edge Connector<br>Contact Bend Detail                            |                                                                   | ACAD REFERENCE NO. 842 ENG MASTER |       |                         |        |
|------------------------------------------------------------------------------------------------|-------------------------------------------------------------------|-----------------------------------|-------|-------------------------|--------|
|                                                                                                |                                                                   | DRAWN: .                          | J.LEE | DATE: <b>OCT. 06/09</b> |        |
|                                                                                                |                                                                   | CHECKED:                          |       | DATE:                   |        |
| EDAC INC                                                                                       | THESE DRAWINGS AND SPECIFICATIONS ARE THE PROPERTY OF EDAC INCAND | SCALE: NTS                        |       | SHEET 2                 | 2 OF 3 |
| TORONTO, ONTARIO                                                                               | SHALL NOT BE REPRODUCED, OR COPIED OR USED AS THE BASIS FOR THE   | DRAWING NUI                       | MBER  |                         | ISSUE  |
| CANADA  OR USED AS THE BASIS FOR THE MANUFACTURE OR SALE OF APPARA WITHOUT WRITTEN PERMISSION. |                                                                   | 842 Assembly                      |       | 1                       |        |