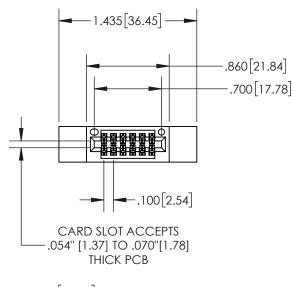

## **Contact Dimensions:**

- 845/ PAR
- CONTACT MATERIAL; COPPER TIN ALLOY
  CONTACT PLATING: GOLD ON THE MATING AREA, TIN PLATING
  ON THE CONTACT TAILS, NICKEL UNDERPLATE

INSULATOR MATERIAL: THERMOPLASTIC, UL 94V-0