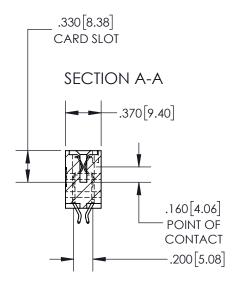

INSULATOR MATERIAL: THERMOPLASTIC POLYESTER, UL 94V-0 DAP MATERIAL AVAILABLE UPON REQUEST

**Contact Code 558** 

CONTACT MATERIAL; COPPER ALLOY CONTACT PLATING: GOLD ON THE MATING AREA, TIN PLATING ON THE CONTACT TAILS, NICKEL UNDERPLATE

## 845/895 SERIES HIGH TEMP CARD EDGE CONNECTOR CONTACT CODE 555,556,558,559,560 DIMENSIONS

YOUR CONNECTION TO QUALITY & SERVICE

Contact Code 559

|   | ACAD REFERENCE NO   | . 845-ENG-MASTER |
|---|---------------------|------------------|
|   | DRAWN: R.STA.MONICA | DATE:MAY.16/2017 |
|   | CHECKED:            | DATE:            |
|   | SCALE: 1:1          | SHEET 2 OF 2     |
| D | DRAWING NUMBER      | ISSUE            |