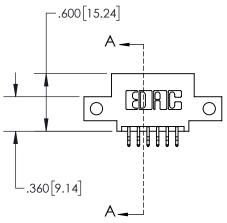

THIS IS A C.A.D. GENERATED DRAWING DO NOT MAKE MANUAL REVISIONS TO MASTER.

|  |  | 님 |
|--|--|---|
|  |  |   |
|  |  |   |

| I $$ 845/895 SERIES HIGH TEMP CARD EDGE CONNECTOR $$ $$ I $$ |                                                                                                  |         | ACAD REFERENCE NO. 845-ENG-MASTER |                 |           |  |
|--------------------------------------------------------------|--------------------------------------------------------------------------------------------------|---------|-----------------------------------|-----------------|-----------|--|
|                                                              |                                                                                                  |         | .STA.MONICA                       | DATE: <b>MA</b> | Y.16/2017 |  |
| 1 AKT NOIMBER: 073-012-330-312                               |                                                                                                  | CHECKED | :                                 | DATE:           |           |  |
| COOO EDAC INC                                                | THESE DRAWINGS AND SPECIFICATIONS                                                                | SCALE:  | 1:1                               | SHEET '         | 1 OF 2    |  |
| TORONTO, ONTARI                                              | ARE THE PROPERTY OF EDAC INC.,AND SHALL NOT BE REPRODUCED,OR COPIED OR USED AS THE BASIS FOR THE | DRAWING | NUMBER                            |                 | ISSUE     |  |
| CANADA  YOUR CONNECTION TO QUALITY & SERVIO                  | MANUFACTURE OR SALE OF APPARATUS                                                                 | 845     | 5-ENG-MASTER                      |                 | 1         |  |