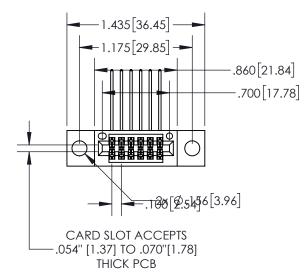

## **Contact Dimensions:** 559-90 Degree Bend (Code 541 Contacts) See Sheet 2 for Contact Code 555, 556, 558, 559, 560 Dimensions

- 845/895 SERIES HIGH TEMP CARD EDGE CONNECTOR
- YOUR CONNECTION TO QUALITY & SERVICE

PART NUMBER: 895-012-559-804

|   | ACAD REFERENCE NO. 845-ENG-MASTER |                  |  |
|---|-----------------------------------|------------------|--|
|   | DRAWN: R.STA.MONICA               | DATE:MAY.16/2017 |  |
|   | CHECKED:                          | DATE:            |  |
|   | SCALE: 1:1                        | SHEET 1 OF 2     |  |
| ) | DRAWING NUMBER                    | ISSUE            |  |