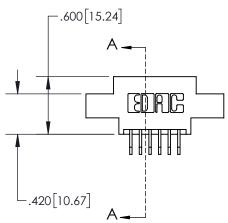

## **Contact Dimensions:** 559-90 Degree Bend (Code 541 Contacts) See Sheet 2 for Contact Code 555, 556, 558, 559, 560 Dimensions

- 845/895 SERIES HIGH TEMP CARD EDGE CONNECTOR
- YOUR CONNECTION TO QUALITY & SERVICE

PART NUMBER: 895-012-559-804

|   | ACAD REFERENCE NO. 845-ENG-MASTER |                  |  |
|---|-----------------------------------|------------------|--|
|   | DRAWN: R.STA.MONICA               | DATE:MAY.16/2017 |  |
|   | CHECKED:                          | DATE:            |  |
|   | SCALE: 1:1                        | SHEET 1 OF 2     |  |
| ) | DRAWING NUMBER                    | ISSUE            |  |